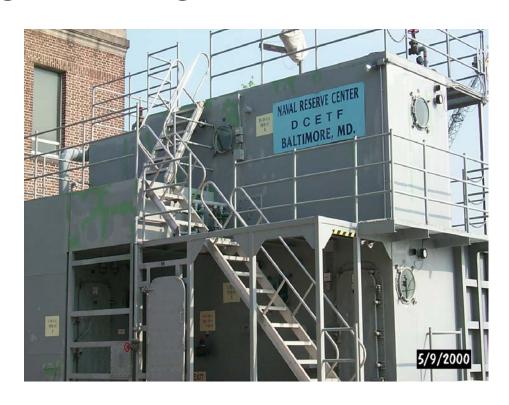

ss Camera
- Personnel Locator & Tracking System
- Air Power Exhaust Blower
- P-100 Pump Test after USS Cole

- 115 Volt Submersible Pump
- Confined Space Rescue System
- Power Hawk Rescue System
- Magnet Bulkhead Sea Patch
- Educators / P-100 Pump Test
- K-Shoring with Power Hawk Ram

### DCETF Capabilities

- Compartment Flooding Scenarios Bulkhead / or pipe rupture
- Fire Simulator
- Confined Space Rescue
- Shoring- "I", "K" or "H" Moving bulkhead
- DCAM Training
- AFSSS Display System smoke, heat, door, flooding alarm system

## NRC Damage Control Trainer



#### Damage Control Gear Stowage









#### DC Trainer interior





## **Equipment Locker**



#### Scenario Control Station



#### Tool Locker



# Equipment Storage



## NAVSEA Damage Control Engineering Technical Facility



### Split Seem damage simulation



## Submerged SCBA Operation



## Pipe Patching Drill



## Desmoking



#### Scuttle between decks



#### P-100 Hard rubber hose discharge test



## Shoring drill