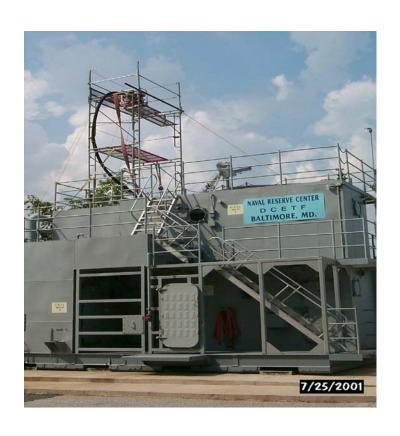

ue System
- Magnet Bulkhead Sea Patch
- Educators / P-100 Pump Test
- K-Shoring with Power Hawk Ram

### DCETF Capabilities

- Compartment Flooding Scenarios Bulkhead / or pipe rupture
- Fire Simulator
- Confined Space Rescue
- Shoring- "I", "K" or "H" Moving bulkhead
- DCAM Training
- AFSSS Display System smoke, heat, door, flooding alarm system

## NRC Damage Control Trainer



#### Damage Control Gear Stowage









#### DC Trainer interior





## **Equipment Locker**



#### Scenario Control Station



#### Tool Locker



# Equipment Storage



## NAVSEA Damage Control Engineering Technical Facility



### Split Seem damage simulation



## Submerged SCBA Operation



## Pipe Patching Drill



## Desmoking



#### Scuttle between decks



#### P-100 Hard rubber hose discharge test



## Shoring drill