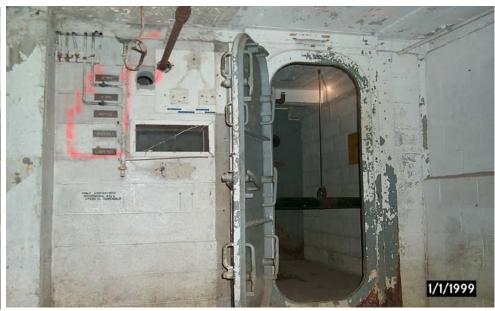

and Testing





At Naval Reserve Center Baltimore Maryland

#### Background

The Damage Control Trainer (DCT) and Damage Control Engineering Test Facility (DCETF), located at Naval Reserve Center, Baltimore (NRC) provide the U.S. Navy with an established, flexible, cost effective facility to; simulate and evaluate ship structure, equipment and procedures in multiple damage conditions. It is used to conduct exercises, perform testing of Damage Control (DC) equipment, and validate / develop new DC Tactical procedures

The DCT and DCETF provide realistic surface ship compartment mockups that are used to advance the education and training of Naval Reservists stationed at NRC Baltimore as well as other U.S. Navy and U.S. Coast Guard service members.

# History of Damage Control at the NRC





DCETF Pre-construction site

Original DC trainer

## **Equipment Testing**

- SCBA Water Immersion
- Wireless Camera
- Personnel Locator & Tracking System
- Air Power Exhaust Blower
- P-100 Pump Test after USS Cole

- 115 Volt Submersible Pump
- Confined Space Rescue System
- Power Hawk Rescue System
- Magnet Bulkhead Sea Patch
- Educators / P-100 Pump Test
- K-Shoring with Power Hawk Ram

### DCETF Capabilities

- Compartment Flooding Scenarios Bulkhead / or pipe rupture
- Fire Simulator
- Confined Space Rescue
- Shoring- "I", "K" or "H" Moving bulkhead
- DCAM Training
- AFSSS Display System smoke, heat, door, flooding alarm system

## NRC Damage Control Trainer



#### Damage Control Gear Stowage









#### DC Trainer interior





## **Equipment Locker**



#### Scenario Control St