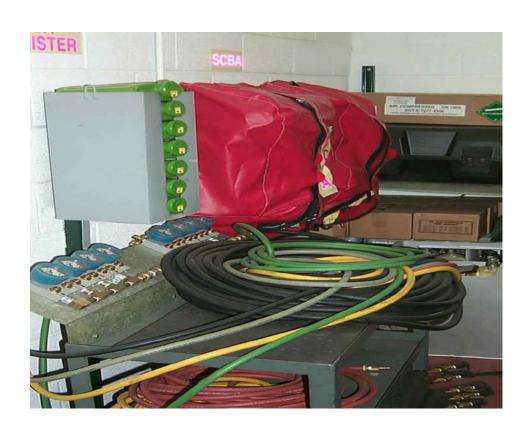

## **Equipment Testing**

- SCBA Water Immersion
- Wireless Camera
- Personnel Locator & Tracking System
- Air Power Exhaust Blower
- P-100 Pump Test after USS Cole

- 115 Volt Submersible Pump
- Confined Space Rescue System
- Power Hawk Rescue System
- Magnet Bulkhead Sea Patch
- Educators / P-100 Pump Test
- K-Shoring with Power Hawk Ram

### DCETF Capabilities

- Compartment Flooding Scenarios Bulkhead / or pipe rupture
- Fire Simulator
- Confined Space Rescue
- Shoring- "I", "K" or "H" Moving bulkhead
- DCAM Training
- AFSSS Display System smoke, heat, door, flooding alarm system

## NRC Damage Control Trainer



#### Damage Control Gear Stowage









#### DC Trainer interior





## **Equipment Locker**



#### Scenario Control Station



#### Tool Locker



# Equipment Storage



## NAVSEA Damage Control Engineering Technical Facility



### Split Seem damage simulation



## Submerged SCBA Operation



## Pipe Patching Drill



## Desmoking



#### Scuttle between decks



#### P-100 Hard rubber hose discharge test



## Shoring drill