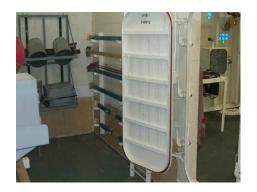

members.

# History of Damage Control at the NRC





DCETF Pre-construction site

Original DC trainer

## **Equipment Testing**

- SCBA Water Immersion
- Wireless Camera
- Personnel Locator & Tracking System
- Air Power Exhaust Blower
- P-100 Pump Test after USS Cole

- 115 Volt Submersible Pump
- Confined Space Rescue System
- Power Hawk Rescue System
- Magnet Bulkhead Sea Patch
- Educators / P-100 Pump Test
- K-Shoring with Power Hawk Ram

### DCETF Capabilities

- Compartment Flooding Scenarios Bulkhead / or pipe rupture
- Fire Simulator
- Confined Space Rescue
- Shoring- "I", "K" or "H" Moving bulkhead
- DCAM Training
- AFSSS Display System smoke, heat, door, flooding alarm system

## NRC Damage Control Trainer



#### Damage Control Gear Stowage









#### DC Trainer interior





## **Equipment Locker**



#### Scenario Control Station



#### Tool Locker



# Equipment Storage



## NAVSEA Damage Control Engineering Technical Facility



### Split Seem damage simulation



## Submerged SCBA Operation



## Pipe Patching Drill



## Desmoking



#### Scuttle between decks



#### P-100 Hard rubber hose discharge test



## Shoring drill