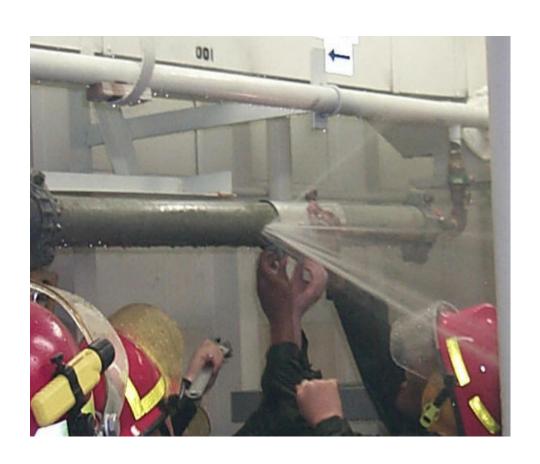

after USS Cole

- 115 Volt Submersible Pump
- Confined Space Rescue System
- Power Hawk Rescue System
- Magnet Bulkhead Sea Patch
- Educators / P-100 Pump Test
- K-Shoring with Power Hawk Ram

### DCETF Capabilities

- Compartment Flooding Scenarios Bulkhead / or pipe rupture
- Fire Simulator
- Confined Space Rescue
- Shoring- "I", "K" or "H" Moving bulkhead
- DCAM Training
- AFSSS Display System smoke, heat, door, flooding alarm system

## NRC Damage Control Trainer



#### Damage Control Gear Stowage









#### DC Trainer interior





## **Equipment Locker**



#### Scenario Control Station



#### Tool Locker



# Equipment Storage



## NAVSEA Damage Control Engineering Technical Facility



### Split Seem damage simulation



## Submerged SCBA Operation



## Pipe Patching Drill



## Desmoking



#### Scuttle between decks



#### P-100 Hard rubber hose discharge test



## Shoring drill