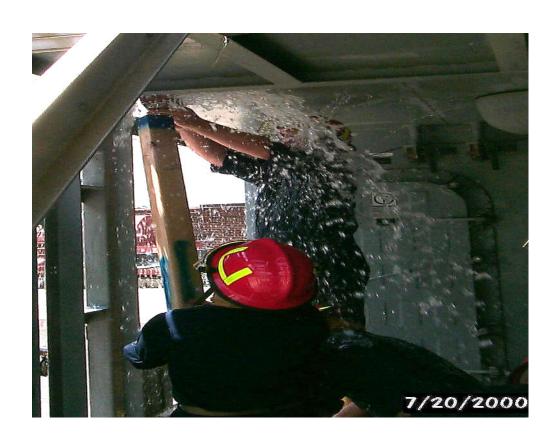

ulkhead Sea Patch
- Educators / P-100 Pump Test
- K-Shoring with Power Hawk Ram

### DCETF Capabilities

- Compartment Flooding Scenarios Bulkhead / or pipe rupture
- Fire Simulator
- Confined Space Rescue
- Shoring- "I", "K" or "H" Moving bulkhead
- DCAM Training
- AFSSS Display System smoke, heat, door, flooding alarm system

## NRC Damage Control Trainer



#### Damage Control Gear Stowage









#### DC Trainer interior





## **Equipment Locker**



#### Scenario Control Station



#### Tool Locker



# Equipment Storage



## NAVSEA Damage Control Engineering Technical Facility



### Split Seem damage simulation



## Submerged SCBA Operation



## Pipe Patching Drill



## Desmoking



#### Scuttle between decks



#### P-100 Hard rubber hose discharge test



## Shoring drill