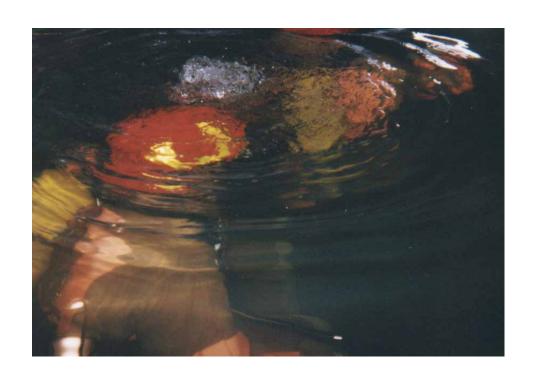

Blower
- P-100 Pump Test after USS Cole

- 115 Volt Submersible Pump
- Confined Space Rescue System
- Power Hawk Rescue System
- Magnet Bulkhead Sea Patch
- Educators / P-100 Pump Test
- K-Shoring with Power Hawk Ram

### DCETF Capabilities

- Compartment Flooding Scenarios Bulkhead / or pipe rupture
- Fire Simulator
- Confined Space Rescue
- Shoring- "I", "K" or "H" Moving bulkhead
- DCAM Training
- AFSSS Display System smoke, heat, door, flooding alarm system

## NRC Damage Control Trainer



#### Damage Control Gear Stowage









#### DC Trainer interior





## **Equipment Locker**



#### Scenario Control Station



#### Tool Locker



# Equipment Storage



## NAVSEA Damage Control Engineering Technical Facility



### Split Seem damage simulation



## Submerged SCBA Operation



## Pipe Patching Drill



## Desmoking



#### Scuttle between decks



#### P-100 Hard rubber hose discharge test



## Shoring drill