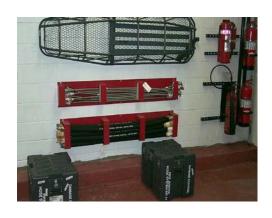

S. Navy and U.S. Coast Guard service members.

# History of Damage Control at the NRC





DCETF Pre-construction site

Original DC trainer

## **Equipment Testing**

- SCBA Water Immersion
- Wireless Camera
- Personnel Locator & Tracking System
- Air Power Exhaust Blower
- P-100 Pump Test after USS Cole

- 115 Volt Submersible Pump
- Confined Space Rescue System
- Power Hawk Rescue System
- Magnet Bulkhead Sea Patch
- Educators / P-100 Pump Test
- K-Shoring with Power Hawk Ram

### DCETF Capabilities

- Compartment Flooding Scenarios Bulkhead / or pipe rupture
- Fire Simulator
- Confined Space Rescue
- Shoring- "I", "K" or "H" Moving bulkhead
- DCAM Training
- AFSSS Display System smoke, heat, door, flooding alarm system

## NRC Damage Control Trainer



#### Damage Control Gear Stowage









#### DC Trainer interior





## **Equipment Locker**



#### Scenario Control Station



#### Tool Locker



# Equipment Storage



## NAVSEA Damage Control Engineering Technical Facility



### Split Seem damage simulation



## Submerged SCBA Operation



## Pipe Patching Drill



## Desmoking



#### Scuttle between decks



#### P-100 Hard rubber hose discharge test



## Shoring drill