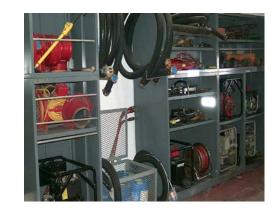

Navy and U.S. Coast Guard service members.

# History of Damage Control at the NRC





DCETF Pre-construction site

Original DC trainer

## **Equipment Testing**

- SCBA Water Immersion
- Wireless Camera
- Personnel Locator & Tracking System
- Air Power Exhaust Blower
- P-100 Pump Test after USS Cole

- 115 Volt Submersible Pump
- Confined Space Rescue System
- Power Hawk Rescue System
- Magnet Bulkhead Sea Patch
- Educators / P-100 Pump Test
- K-Shoring with Power Hawk Ram

### DCETF Capabilities

- Compartment Flooding Scenarios Bulkhead / or pipe rupture
- Fire Simulator
- Confined Space Rescue
- Shoring- "I", "K" or "H" Moving bulkhead
- DCAM Training
- AFSSS Display System smoke, heat, door, flooding alarm system

## NRC Damage Control Trainer



#### Damage Control Gear Stowage









#### DC Trainer interior





## **Equipment Locker**



#### Scenario Control Station



#### Tool Locker



# Equipment Storage



## NAVSEA Damage Control Engineering Technical Facility



### Split Seem damage simulation



## Submerged SCBA Operation



## Pipe Patching Drill



## Desmoking



#### Scuttle between decks



#### P-100 Hard rubber hose discharge test



## Shoring drill