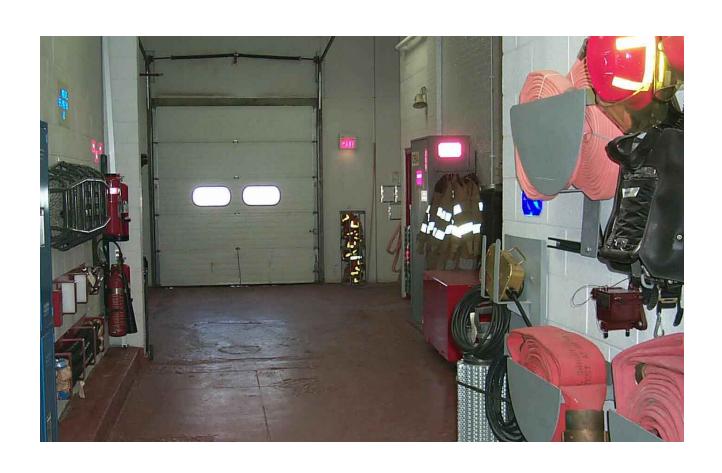

at NRC Baltimore as well as other U.S. Navy and U.S. Coast Guard service members.

# History of Damage Control at the NRC





DCETF Pre-construction site

Original DC trainer

## **Equipment Testing**

- SCBA Water Immersion
- Wireless Camera
- Personnel Locator & Tracking System
- Air Power Exhaust Blower
- P-100 Pump Test after USS Cole

- 115 Volt Submersible Pump
- Confined Space Rescue System
- Power Hawk Rescue System
- Magnet Bulkhead Sea Patch
- Educators / P-100 Pump Test
- K-Shoring with Power Hawk Ram

### DCETF Capabilities

- Compartment Flooding Scenarios Bulkhead / or pipe rupture
- Fire Simulator
- Confined Space Rescue
- Shoring- "I", "K" or "H" Moving bulkhead
- DCAM Training
- AFSSS Display System smoke, heat, door, flooding alarm system

## NRC Damage Control Trainer



#### Damage Control Gear Stowage









#### DC Trainer interior





## **Equipment Locker**



#### Scenario Control Station



#### Tool Locker



# Equipment Storage



## NAVSEA Damage Control Engineering Technical Facility



### Split Seem damage simulation



## Submerged SCBA Operation



## Pipe Patching Drill



## Desmoking



#### Scuttle between decks



#### P-100 Hard rubber hose discharge test



## Shoring drill