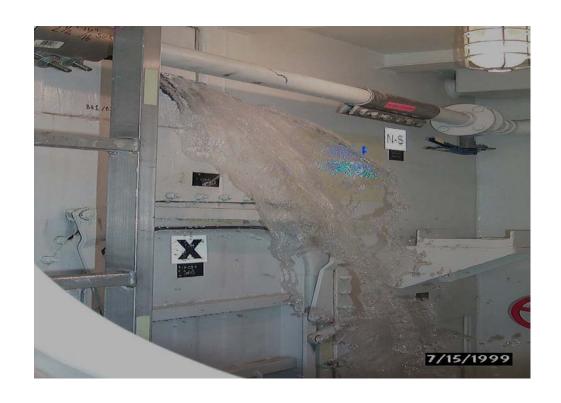

### DCETF Capabilities

- Compartment Flooding Scenarios Bulkhead / or pipe rupture
- Fire Simulator
- Confined Space Rescue
- Shoring- "I", "K" or "H" Moving bulkhead
- DCAM Training
- AFSSS Display System smoke, heat, door, flooding alarm system

### Split Seem damage simulation