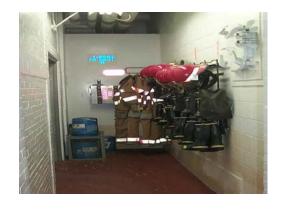

y and U.S. Coast Guard service members.

# History of Damage Control at the NRC





DCETF Pre-construction site

Original DC trainer

## **Equipment Testing**

- SCBA Water Immersion
- Wireless Camera
- Personnel Locator & Tracking System
- Air Power Exhaust Blower
- P-100 Pump Test after USS Cole

- 115 Volt Submersible Pump
- Confined Space Rescue System
- Power Hawk Rescue System
- Magnet Bulkhead Sea Patch
- Educators / P-100 Pump Test
- K-Shoring with Power Hawk Ram

### DCETF Capabilities

- Compartment Flooding Scenarios Bulkhead / or pipe rupture
- Fire Simulator
- Confined Space Rescue
- Shoring- "I", "K" or "H" Moving bulkhead
- DCAM Training
- AFSSS Display System smoke, heat, door, flooding alarm system

## NRC Damage Control Trainer



#### Damage Control Gear Stowage









#### DC Trainer interior





## **Equipment Locker**



#### Scenario Control Station



#### Tool Locker



# Equipment Storage



## NAVSEA Damage Control Engineering Technical Facility



### Split Seem damage simulation



## Submerged SCBA Operation



## Pipe Patching Drill



## Desmoking



#### Scuttle between decks



#### P-100 Hard rubber hose discharge test



## Shoring drill