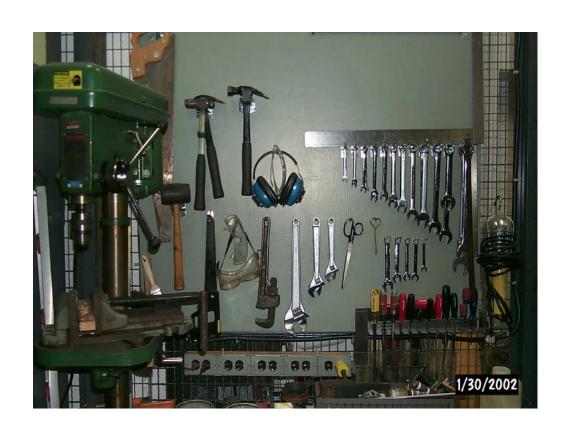

te

Original DC trainer

## **Equipment Testing**

- SCBA Water Immersion
- Wireless Camera
- Personnel Locator & Tracking System
- Air Power Exhaust Blower
- P-100 Pump Test after USS Cole

- 115 Volt Submersible Pump
- Confined Space Rescue System
- Power Hawk Rescue System
- Magnet Bulkhead Sea Patch
- Educators / P-100 Pump Test
- K-Shoring with Power Hawk Ram

### DCETF Capabilities

- Compartment Flooding Scenarios Bulkhead / or pipe rupture
- Fire Simulator
- Confined Space Rescue
- Shoring- "I", "K" or "H" Moving bulkhead
- DCAM Training
- AFSSS Display System smoke, heat, door, flooding alarm system

## NRC Damage Control Trainer



#### Damage Control Gear Stowage









#### DC Trainer interior





## **Equipment Locker**



#### Scenario Control Station



#### Tool Locker



# Equipment Storage



## NAVSEA Damage Control Engineering Technical Facility



### Split Seem damage simulation



## Submerged SCBA Operation



## Pipe Patching Drill



## Desmoking



#### Scuttle between decks



#### P-100 Hard rubber hose discharge test



## Shoring drill