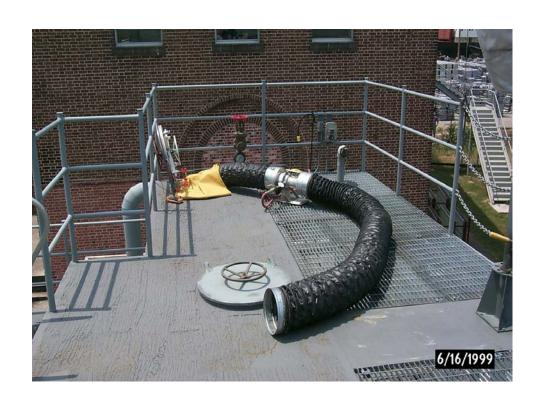

- 115 Volt Submersible Pump
- Confined Space Rescue System
- Power Hawk Rescue System
- Magnet Bulkhead Sea Patch
- Educators / P-100 Pump Test
- K-Shoring with Power Hawk Ram

### DCETF Capabilities

- Compartment Flooding Scenarios Bulkhead / or pipe rupture
- Fire Simulator
- Confined Space Rescue
- Shoring- "I", "K" or "H" Moving bulkhead
- DCAM Training
- AFSSS Display System smoke, heat, door, flooding alarm system

## NRC Damage Control Trainer



#### Damage Control Gear Stowage









#### DC Trainer interior





## **Equipment Locker**



#### Scenario Control Station



#### Tool Locker



# Equipment Storage



## NAVSEA Damage Control Engineering Technical Facility



### Split Seem damage simulation



## Submerged SCBA Operation



## Pipe Patching Drill



## Desmoking



#### Scuttle between decks



#### P-100 Hard rubber hose discharge test



## Shoring drill