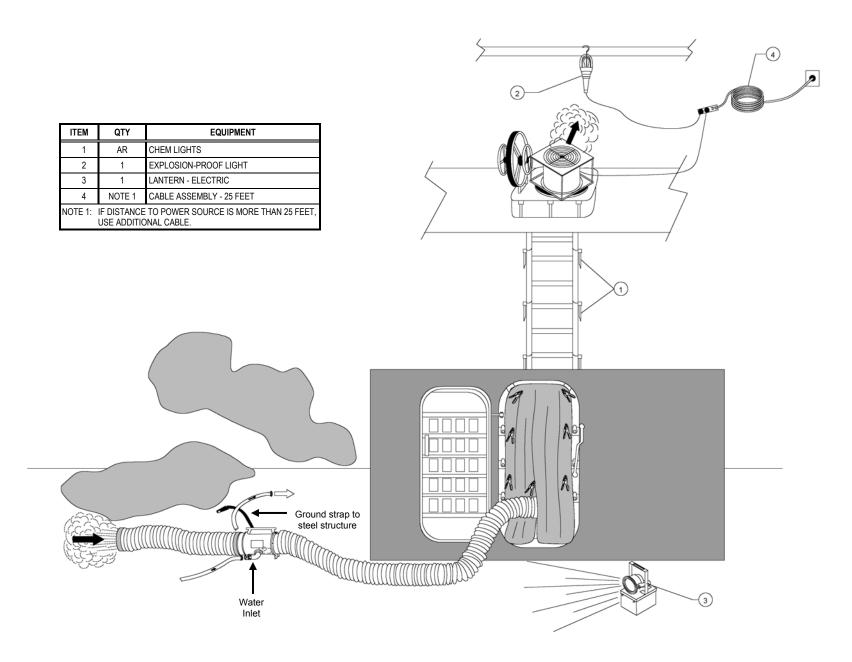

## EMERGENCY LIGHTING EVOLUTION - SKETCH #001 Emergency Lighting Equipment

EMERGENCY LIGHTING EVOLUTION - SKETCH #002 Cables, Emergency Lights, Chem Lights and Portable Lantern in Use