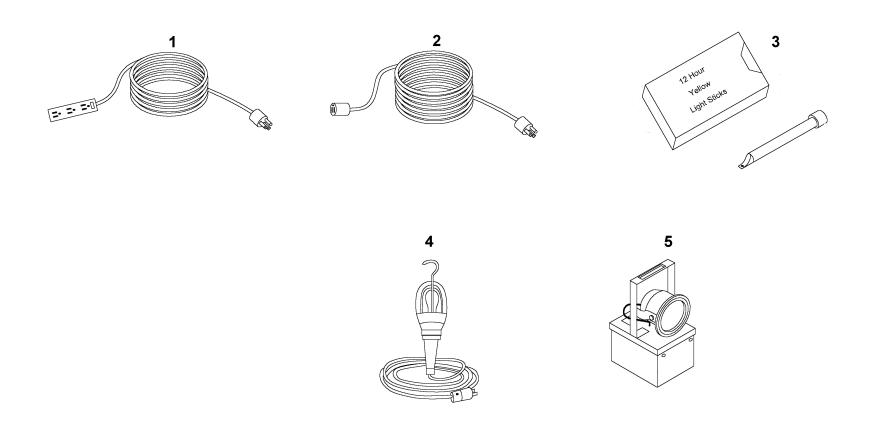

| ITEM | QTY   | EQUIPMENT                                    |
|------|-------|----------------------------------------------|
| 1    | 1     | 1 CABLE ASSEMBLY - 25 FEET<br>TRIPLE OUTLET  |
| 2    | 1     | CABLE ASSEMBLY - 50 FEET                     |
| 3    | 1 BOX | 1 WAND LIGHT, CHEMICAL - YELLOW (BOX OF 10)  |
| 4    | 1     | LIGHT - EXTENSION 50 FT - EXPLOSION-PROOF    |
| 5    | 1     | LANTERN - ELECTRIC<br>BATTERY - RECHARGEABLE |

## EMERGENCY LIGHTING EVOLUTION - SKETCH #001 Emergency Lighting Equipment

EMERGENCY LIGHTING EVOLUTION - SKETCH #002 Cables, Emergency Lights, Chem Lights and Portable Lantern in Use