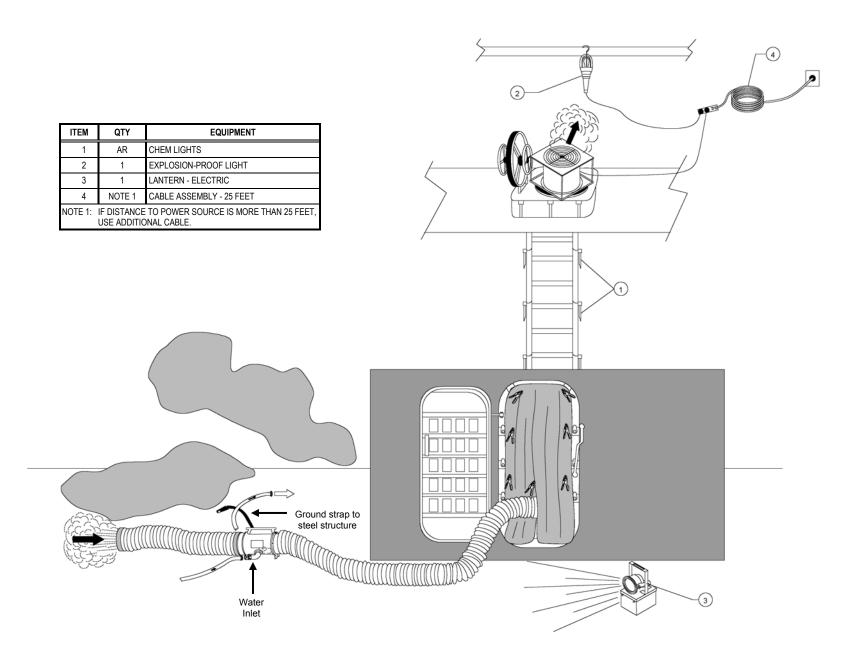

# EMERGENCY LIGHTING EVOLUTION - SKETCH #001 Emergency Lighting Equipment

EMERGENCY LIGHTING EVOLUTION - SKETCH #002 Cables, Emergency Lights, Chem Lights and Portable Lantern in Use