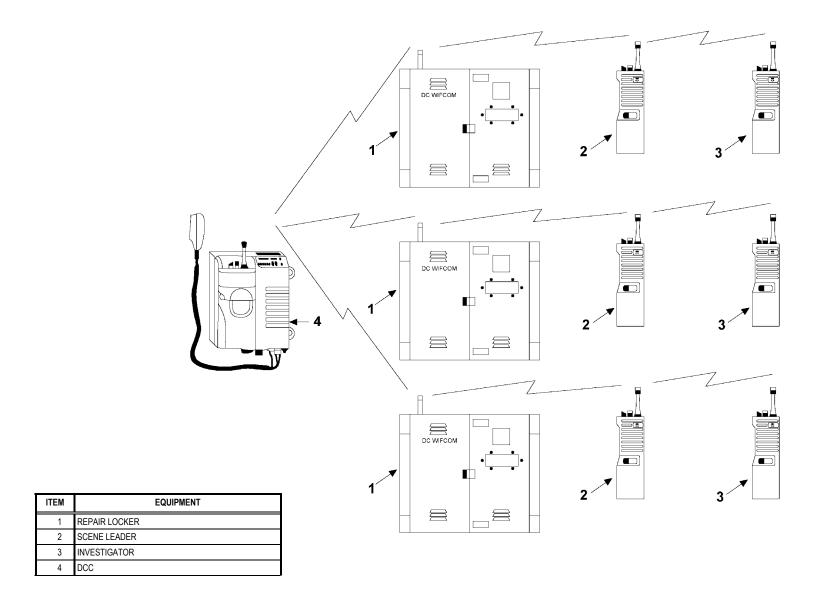

# EMERGENCY COMMUNICATIONS EVOLUTION – SKETCH #002 Emergency V.S.P. Phones

EMERGENCY COMMUNICATIONS EVOLUTION - SKETCH #003 Emergency V.S.P. Phone Cable Reel

EMERGENCY COMMUNICATIONS EVOLUTION - SKETCH #004
DC Portable Radio Evolution