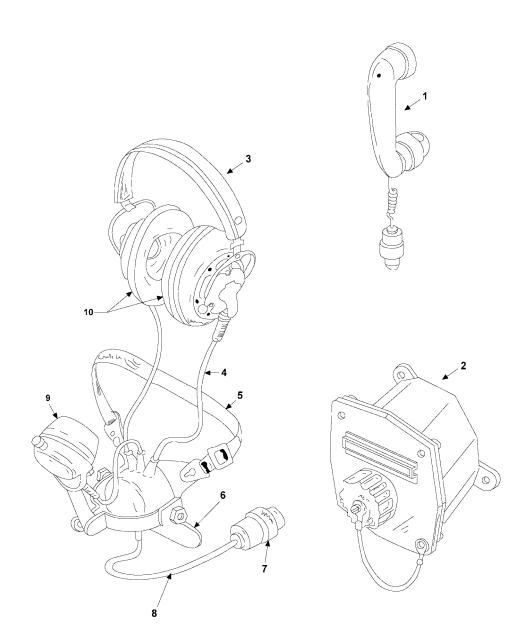

# EMERGENCY COMMUNICATIONS EVOLUTION – SKETCH #001 Sound Powered Phone Communications Equipment

| ITEM | QTY | EQUIPMENT                 |
|------|-----|---------------------------|
| 1    | 1   | HANDSET                   |
| 2    | 1   | JACKBOX                   |
| 3    | 1   | HEADBAND                  |
| 4    | 1   | TINSEL CORD               |
| 5    | 2   | NECKSTRAP                 |
| 6    | 1   | CHEST PLATE               |
| 7    | 1   | JACK PLUG                 |
| 8    | 1   | CABLE                     |
| 9    | 1   | SOUND POWERED TRANSMITTER |
| 10   | 1   | SOUND POWERED RECEIVER    |