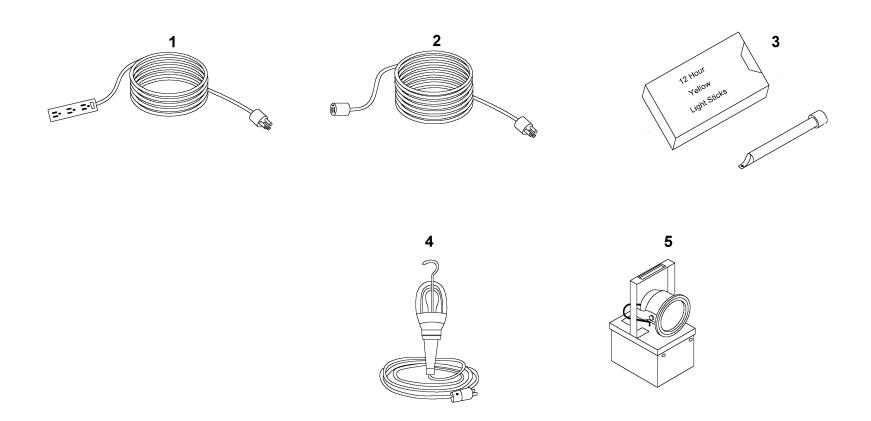

| ITEM | QTY   | EQUIPMENT                                    |
|------|-------|----------------------------------------------|
| 1    | 1     | 1 CABLE ASSEMBLY - 25 FEET<br>TRIPLE OUTLET  |
| 2    | 1     | CABLE ASSEMBLY - 50 FEET                     |
| 3    | 1 BOX | 1 WAND LIGHT, CHEMICAL - YELLOW (BOX OF 10)  |
| 4    | 1     | LIGHT - EXTENSION 50 FT - EXPLOSION-PROOF    |
| 5    | 1     | LANTERN - ELECTRIC<br>BATTERY - RECHARGEABLE |

# EMERGENCY LIGHTING EVOLUTION - SKETCH #001 Emergency Lighting Equipment

EMERGENCY LIGHTING EVOLUTION - SKETCH #002 Cables, Emergency Lights, Chem Lights and Portable Lantern in Use