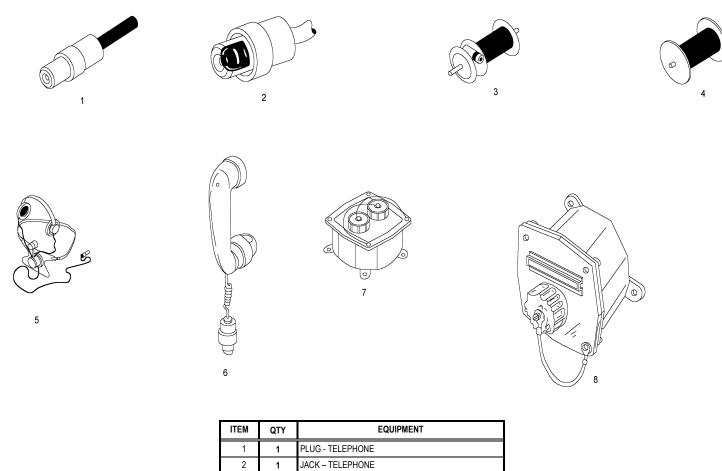

| ITEM | QTY | EQUIPMENT                                 |
|------|-----|-------------------------------------------|
| 1    | 1   | PLUG - TELEPHONE                          |
| 2    | 1   | JACK – TELEPHONE                          |
| 3    | 1   | REEL - CABLE - ORNAGE (X 40J) 200 FT.     |
| 4    | 1   | CABLE - 200 FT. TEL TY MR-1D-1            |
| 5    | 2   | HEADSET - CHEST - S.P. PHONES W/20' CABLE |
| 6    | 1   | HANDSET – SOUND POWERED PHONES            |
| 7    | 1   | JACK BOX – DOUBLE GANG                    |
| 8    | 1   | JACK BOX - SINGLE OUTLET                  |

# EMERGENCY COMMUNICATIONS EVOLUTION – SKETCH #001 Sound Powered Phone Communications Equipment

| ITEM | QTY | EQUIPMENT                 |
|------|-----|---------------------------|
| 1    | 1   | HANDSET                   |
| 2    | 1   | JACKBOX                   |
| 3    | 1   | HEADBAND                  |
| 4    | 1   | TINSEL CORD               |
| 5    | 2   | NECKSTRAP                 |
| 6    | 1   | CHEST PLATE               |
| 7    | 1   | JACK PLUG                 |
| 8    | 1   | CABLE                     |
| 9    | 1   | SOUND POWERED TRANSMITTER |
| 10   | 1   | SOUND POWERED RECEIVER    |