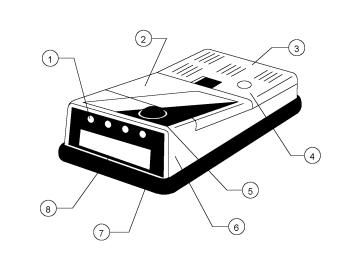

GAS FREE (IMMEDIATELY DANGEROUS TO LIFE AND HEALTH [IDLH]) EVOLUTIONS - SKETCH #004
Draeger Aerotest Simulation HP Breathing Air Tester

| ITEM | EQUIPMENT                            |
|------|--------------------------------------|
| 1    | ALARM LIGHT                          |
| 2    | BATTERY PACK                         |
| 3    | SENSOR COMPARTMENT COVER             |
| 4    | AUDIBLE ALARM                        |
| 5    | ON / OFF MODE BUTTON                 |
| 6    | CASE                                 |
| 7    | PROTECTIVE PVC GASKET                |
| 8    | LIQUID CRYSTAL DISPLAY (LCD)         |
| 9    | NECK STRAP                           |
| 10   | KEYPAD                               |
| 11   | BELT CLIP                            |
| 12   | BATTERY CHARGER CONNECTOR (RECESSED) |