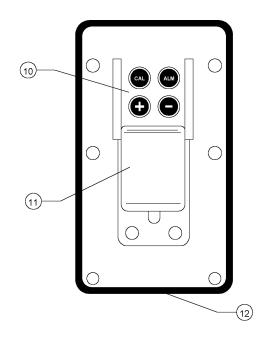

GAS FREE (IMMEDIATELY DANGEROUS TO LIFE AND HEALTH [IDLH]) EVOLUTIONS - SKETCH #004
Draeger Aerotest Simulation HP Breathing Air Tester

| ITEM | EQUIPMENT                            |
|------|--------------------------------------|
| 1    | ALARM LIGHT                          |
| 2    | BATTERY PACK                         |
| 3    | SENSOR COMPARTMENT COVER             |
| 4    | AUDIBLE ALARM                        |
| 5    | ON / OFF MODE BUTTON                 |
| 6    | CASE                                 |
| 7    | PROTECTIVE PVC GASKET                |
| 8    | LIQUID CRYSTAL DISPLAY (LCD)         |
| 9    | NECK STRAP                           |
| 10   | KEYPAD                               |
| 11   | BELT CLIP                            |
| 12   | BATTERY CHARGER CONNECTOR (RECESSED) |