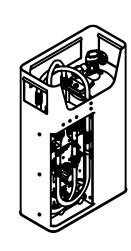

| ITEM | EQUIPMENT                                 |
|------|-------------------------------------------|
| 1    | PRIMARY AIR SUPPLY PACK (PASP)            |
| 2    | RESERVE AIR SUPPLY PACK (RASP)            |
| 3    | SELF-CONTAINED BREATHING APPARATUS (SCBA) |
| 4    | AIR SUPPLY HOSE                           |

2

GAS FREE (IMMEDIATELY DANGEROUS TO LIFE AND HEALTH [IDLH])EVOLUTIONS - SKETCH #001 Supplied Air Respirator with Self-Contained Breathing Apparatus (SAR/SCBA) Components

1