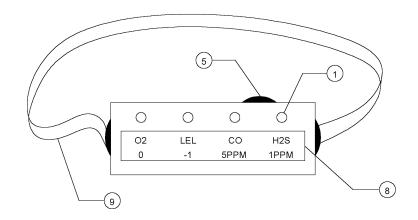

GAS FREE (IMMEDIATELY DANGEROUS TO LIFE AND HEALTH [IDLH]) EVOLUTIONS - SKETCH #005 Four Gas Analyzer