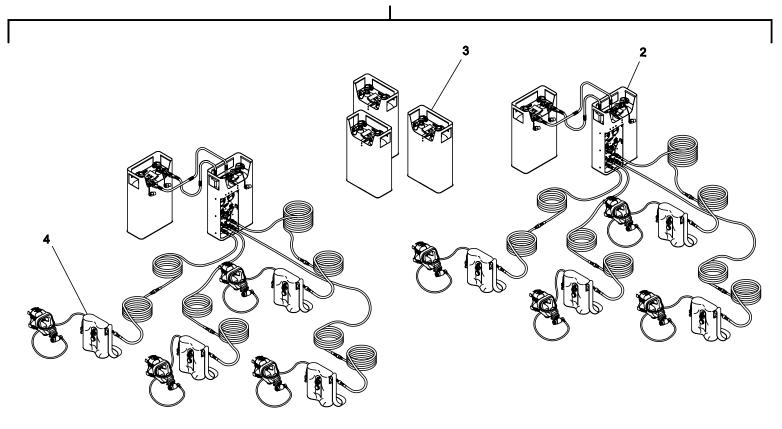

## **EMERGENCY RESCUE TEAM**

**GFE INSPECTION TEAM** 

| ITEM | QTY | EQUIPMENT                                                                  |
|------|-----|----------------------------------------------------------------------------|
| 1    | 1   | SUPPLIED AIR RESPIRATOR WITH SELF-CONTAINED BREATHING APPARATUS (SAR/SCBA) |
| 2    | 2   | PRIMARY AIR SUPPLY PACK (PASP)                                             |
| 3    | 5   | RESERVE AIR SUPPLY PACK (RASP)                                             |
| 4    | 8   | SELF-CONTAINED BREATHING APPARATUS (SCBA)                                  |

GAS FREE (IMMEDIATELY DANGEROUS TO LIFE AND HEALTH [IDLH])EVOLUTIONS - SKETCH #002 Supplied Air Respirator with Self-Contained Breathing Apparatus (SAR/SCBA) System Layout

GAS FREE (IMMEDIATELY DANGEROUS TO LIFE AND HEALTH [IDLH])EVOLUTIONS - SKETCH #003 GFE Team Outfitted with Supplied Air Respirator with Self-Contained Breathing Apparatus (SAR/SCBA)