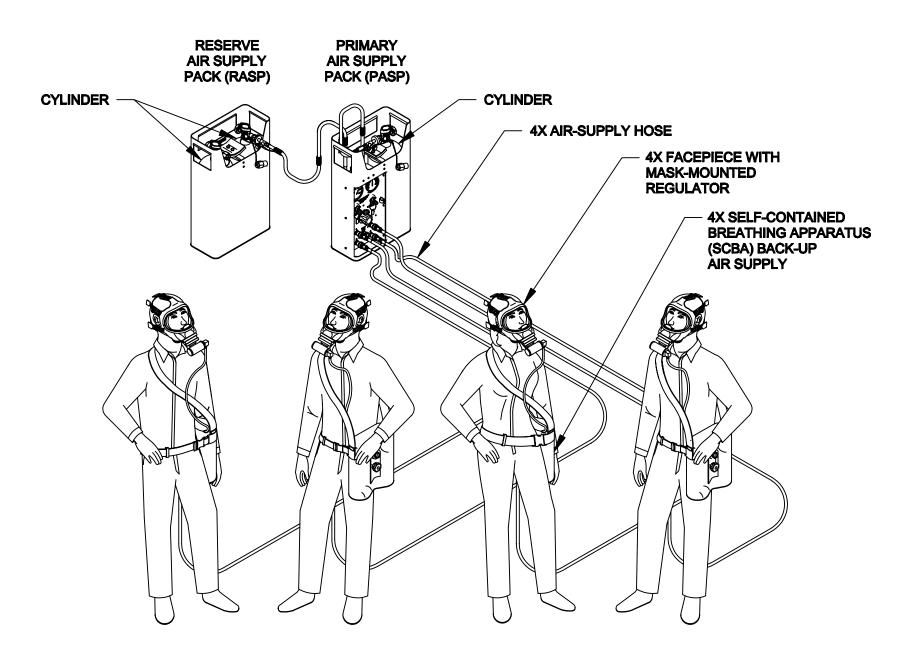

| ITEM | EQUIPMENT                                 |
|------|-------------------------------------------|
| 1    | PRIMARY AIR SUPPLY PACK (PASP)            |
| 2    | RESERVE AIR SUPPLY PACK (RASP)            |
| 3    | SELF-CONTAINED BREATHING APPARATUS (SCBA) |
| 4    | AIR SUPPLY HOSE                           |

2

GAS FREE (IMMEDIATELY DANGEROUS TO LIFE AND HEALTH [IDLH])EVOLUTIONS - SKETCH #001 Supplied Air Respirator with Self-Contained Breathing Apparatus (SAR/SCBA) Components

1