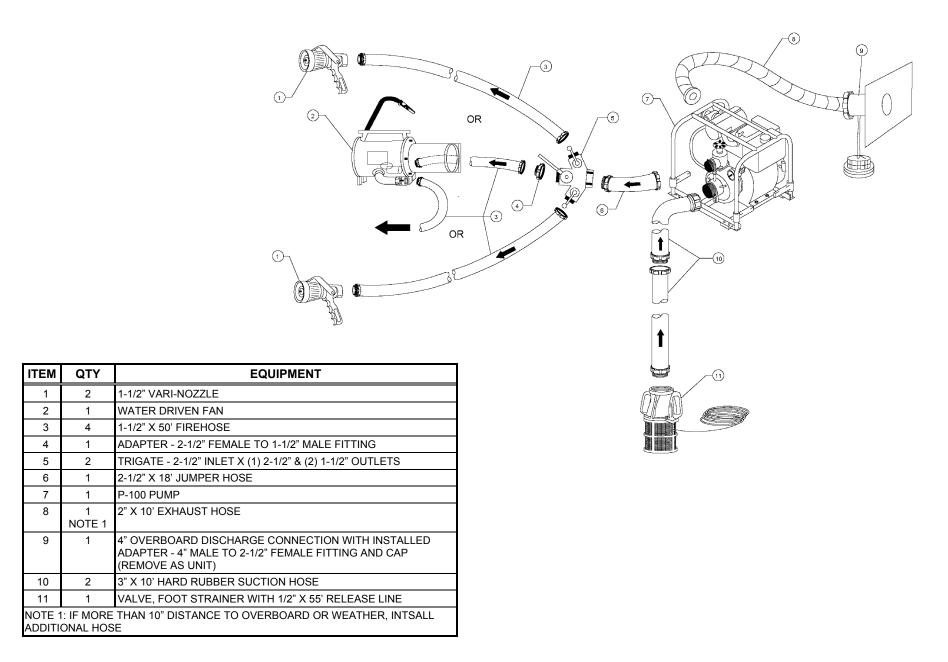

COMPLEX DAMAGE CONTROL EVOLUTION - SKETCH #001
Dewatering and Desmoking Using Electric Sub Pump Discharge Actuating Water Driven Fan and 1-1/2" Eductor

COMPLEX DAMAGE CONTROL EVOLUTION - SKETCH #002
Dewatering and Desmoking Using Water Driven Fan and P100 Pump Taking Suction from Flooded Compartment