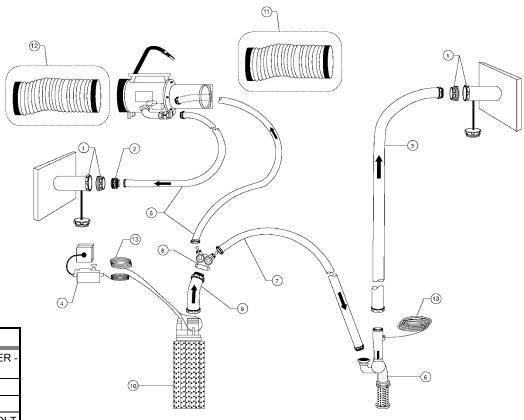

COMPLEX DAMAGE CONTROL EVOLUTION - SKETCH #001
Dewatering and Desmoking Using Electric Sub Pump Discharge Actuating Water Driven Fan and 1-1/2" Eductor

COMPLEX DAMAGE CONTROL EVOLUTION - SKETCH #002
Dewatering and Desmoking Using Water Driven Fan and P100 Pump Taking Suction from Flooded Compartment

| ITEM | QTY | EQUIPMENT                                                                           |
|------|-----|-------------------------------------------------------------------------------------|
| 1    | 2   | 4" OVERBOARD DISCHARGE WITH INSTALLED ADAPTER -<br>4" MALE TO 2-1/2" FEMALE AND CAP |
| 2    | 1   | ADAPTER - 2-1/2" MALE TO 1-1/2" MALE FITTING                                        |
| 3    | 1   | 2-1/2" X 50' FIREHOSE                                                               |
| 4    | 1   | CONTROL BOX FOR SUB PUMP PLUGGED INTO 440 VOLT OUTLET                               |
| 5    | 2   | 1-1/2" X 50' FIREHOSE                                                               |
| 6    | 1   | 1-1/2" EDUCTOR                                                                      |
| 7    | 1   | 1-1/2" X 25' FIREHOSE                                                               |
| 8    | 1   | 2-WAY WYEGATE - (1) 2-1/2" INLET & (2) 1-1/2" OUTLETS                               |
| 9    | 1   | 2-1/2" X 18" JUMPER HOSE                                                            |
| 10   | 1   | ELECTRIC SUB PUMP WITH FOOT VALVE AND STRAINER                                      |
| 11   | 2   | 8" VENT DUCT, OPTIONAL                                                              |
| 12   | 2   | 10" VENT DUCT                                                                       |
| 13   | 1   | 2" X 50' DOUBLE-BRAIDED HANDLING LINE                                               |