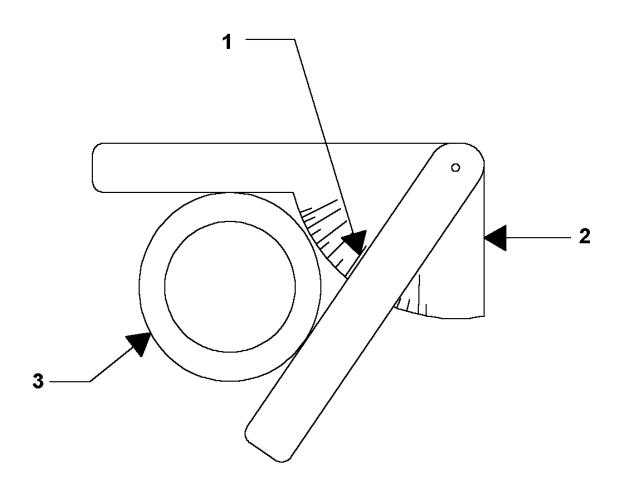

| ITEM | EQUIPMENT                      |
|------|--------------------------------|
| 1    | READ PIPE SIZE ALONG THIS EDGE |
| 2    | PIPE MEASURING DEVICE          |
| 3    | PIPE                           |

## SYSTEM RESTORE/RECONFIGURE EVOLUTION - SKETCH #003 Pipe Jumper Evolution - Pipe Measuring Device

SYSTEM RESTORE/RECONFIGURE EVOLUTION - SKETCH #004 Pipe Jumper Evolution – PJHS KIT NO.1, Assembly/Installation