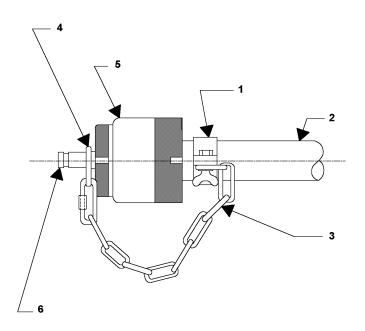

| ITEM | QTY | EQUIPMENT                  |
|------|-----|----------------------------|
| 1    | 2   | SAFETY GAG                 |
| 2    | 2   | PIPE                       |
| 3    | 2   | SAFETY GAG CHAIN           |
| 4    | 1   | SAFETY GAG CHAIN RING      |
| 5    | 1   | JUMPER FITTING             |
| 6    | 1   | MALE QUICK CONNECT FITTING |

SYSTEM RESTORE/RECONFIGURE EVOLUTION - SKETCH #005 Pipe Jumper Evolution – PJHS KIT NO.1, Safety Gag Installation

SYSTEM RESTORE/RECONFIGURE EVOLUTION - SKETCH #006 Pipe Jumper Evolution – PJHS KIT NO.2, Assembly/Installation