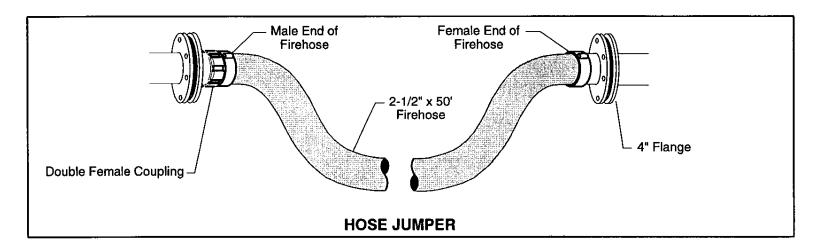

| ITEM | QTY | EQUIPMENT                     |
|------|-----|-------------------------------|
| 1    | 4   | FIRE PLUG                     |
| 2    | 2   | 2-1/2" X 50' JUMPER HOSE LINE |
| 3    | 1   | 2-1/2" DOUBLE FEMALE FITTING  |
| 4    | 2   | CUTOUT VALVE (CLOSED)         |
| 5    | 1   | RUPTURED FIREMAIN             |

## SYSTEM RESTORE/RECONFIGURE EVOLUTION - SKETCH #001 Providing Temporary Firemain Service Using Firehose Bypassing Damaged Firemain

SYSTEM RESTORE/RECONFIGURE EVOLUTION - SKETCH #002 Providing Temporary Firemain Service by Hose Jumping at Flanges