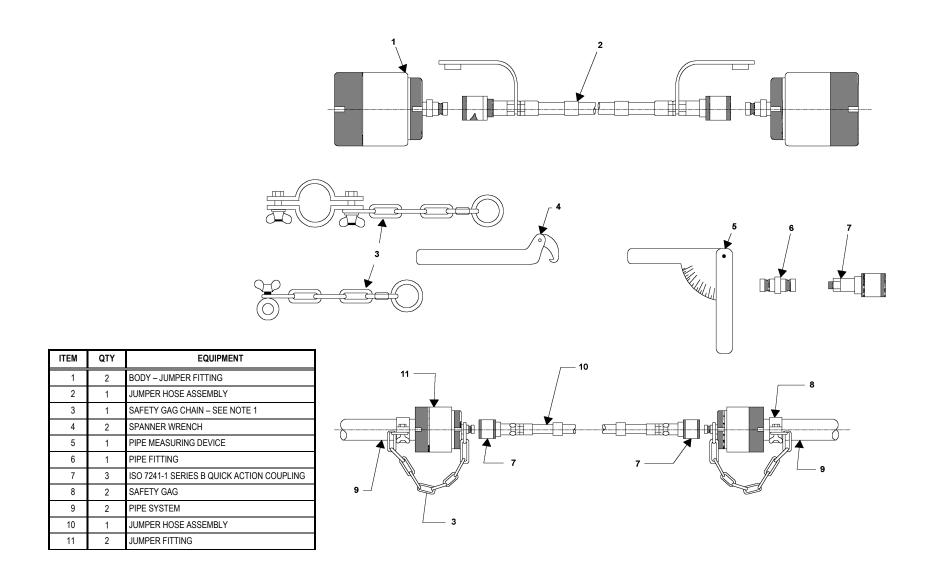

| ITEM | QTY | EQUIPMENT                     |
|------|-----|-------------------------------|
| 1    | 4   | FIRE PLUG                     |
| 2    | 2   | 2-1/2" X 50' JUMPER HOSE LINE |
| 3    | 1   | 2-1/2" DOUBLE FEMALE FITTING  |
| 4    | 2   | CUTOUT VALVE (CLOSED)         |
| 5    | 1   | RUPTURED FIREMAIN             |

| ITEM | QTY | EQUIPMENT                  |
|------|-----|----------------------------|
| 1    | 2   | SAFETY GAG                 |
| 2    | 2   | PIPE                       |
| 3    | 2   | SAFETY GAG CHAIN           |
| 4    | 1   | SAFETY GAG CHAIN RING      |
| 5    | 1   | JUMPER FITTING             |
| 6    | 1   | MALE QUICK CONNECT FITTING |