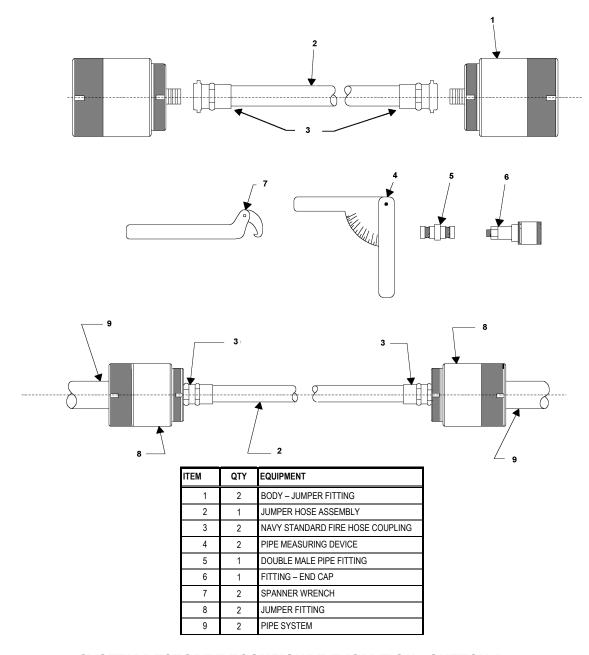

## SYSTEM RESTORE/RECONFIGURE EVOLUTION - SKETCH #003 Pipe Jumper Evolution - Pipe Measuring Device

SYSTEM RESTORE/RECONFIGURE EVOLUTION - SKETCH #004 Pipe Jumper Evolution – PJHS KIT NO.1, Assembly/Installation