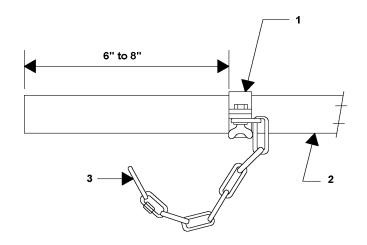

| ITEM | QTY | EQUIPMENT                  |
|------|-----|----------------------------|
| 1    | 2   | SAFETY GAG                 |
| 2    | 2   | PIPE                       |
| 3    | 2   | SAFETY GAG CHAIN           |
| 4    | 1   | SAFETY GAG CHAIN RING      |
| 5    | 1   | JUMPER FITTING             |
| 6    | 1   | MALE QUICK CONNECT FITTING |

SYSTEM RESTORE/RECONFIGURE EVOLUTION - SKETCH #005 Pipe Jumper Evolution – PJHS KIT NO.1, Safety Gag Installation

SYSTEM RESTORE/RECONFIGURE EVOLUTION - SKETCH #006 Pipe Jumper Evolution – PJHS KIT NO.2, Assembly/Installation