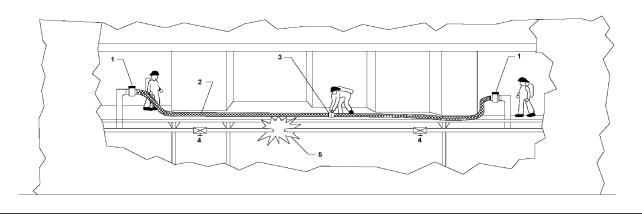

| ITEM | QTY | EQUIPMENT                     |
|------|-----|-------------------------------|
| 1    | 4   | FIRE PLUG                     |
| 2    | 2   | 2-1/2" X 50' JUMPER HOSE LINE |
| 3    | 1   | 2-1/2" DOUBLE FEMALE FITTING  |
| 4    | 2   | CUTOUT VALVE (CLOSED)         |
| 5    | 1   | RUPTURED FIREMAIN             |

## SYSTEM RESTORE/RECONFIGURE EVOLUTION - SKETCH #001 Providing Temporary Firemain Service Using Firehose Bypassing Damaged Firemain

SYSTEM RESTORE/RECONFIGURE EVOLUTION - SKETCH #002 Providing Temporary Firemain Service by Hose Jumping at Flanges