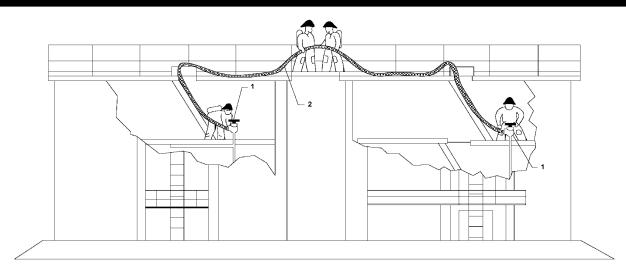

## SYSTEM RESTORE/RECONFIGURE EVOLUTION - SKETCH #001 Providing Temporary Firemain Service Using Firehose Bypassing Damaged Firemain

SYSTEM RESTORE/RECONFIGURE EVOLUTION - SKETCH #002 Providing Temporary Firemain Service by Hose Jumping at Flanges