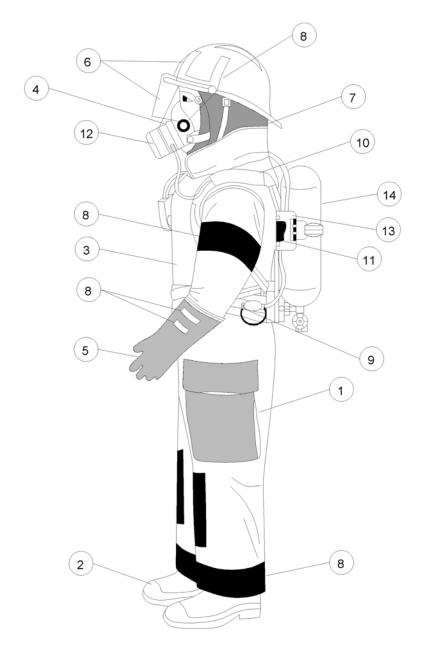

| ITEM | QTY     | EQUIPMENT                                            |
|------|---------|------------------------------------------------------|
| 1    | 1       | POCKET                                               |
| 2    | 1 PR    | FIREMAN'S BOOTS                                      |
| 3    | 1       | FIREFIGHTER'S ENSEMBLE COVERALLS                     |
| 4    | 1       | SELF-CONTAINED BREATHING APPARATUS (SCBA)            |
| 5    | 1 PR    | FIREFIGHTER'S GLOVES                                 |
| 6    | 1       | DAMAGE CONTROL/FIREFIGHTER'S HELMIT WITH LINER/VISOR |
| 7    | 1       | ANTI-FLASH HOOD                                      |
| 8    | VARIOUS | REFLECTIVE TAPE                                      |
| 9    | 1       | QUICK FILL CONNECTION                                |
| 10   | 1       | HARNESS, KEVLAR                                      |
| 11   | 1       | QC BLOCK                                             |
| 12   | 1       | E-Z FLOW REGULATOR                                   |
| 13   | 1       | PRESSURE REGULATOR                                   |
| 14   | 1       | CYLINDER                                             |

PERSONNEL PROTECTION EQUIPMENT - SKETCH #001
Firefighter's Ensemble and Self-Contained Breathing Appartus (SCBA)

PERSONNEL PROTECTION EQUIPMENT - SKETCH #002
Repair Party Outfit

| ITEM | QTY  | EQUIPMENT                                            |
|------|------|------------------------------------------------------|
| 1    | 1    | DAMAGE CONTROL/FIREFIGHTER'S HELMET WITH LINER/VISOR |
| 2    | 1    | ANTI-FLASH HOOD                                      |
| 3    | 1    | FIRE RETARDANT COVERALLS (BLUE)                      |
| 4    | 1    | HEAD LANTERN                                         |
| 5    | 1    | SELF-CONTAINED BREATHING APPARATUS (SCBA)            |
| 6    | 1 PR | FIREFIGHTER'S GLOVES                                 |
| 7    | 1 PR | FIREFIGHTER'S BOOTS                                  |
| 8    | 1    | QUICK FILL CONNECTION                                |