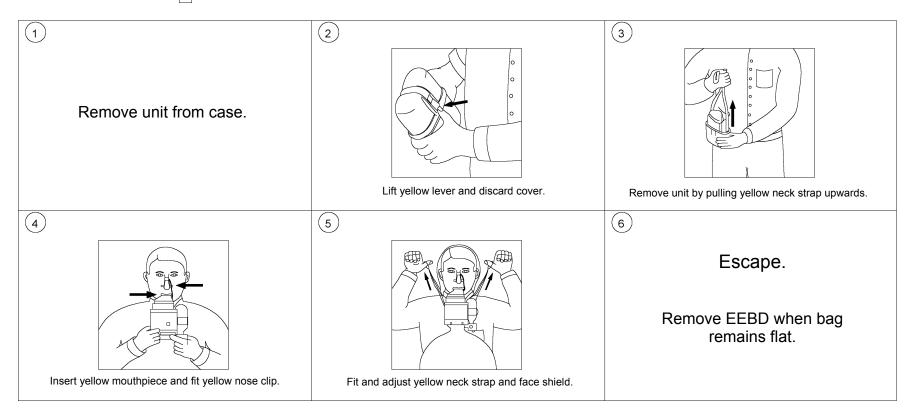

## IF THIS GAUGE IS OUT OF THE GREEN ZONE, REMOVE FROM SERVICE.

PERSONNEL PROTECTION EQUIPMENT - SKETCH #007

Donning the OCENCO® Emergency Escape Breathing Device (EEBD)