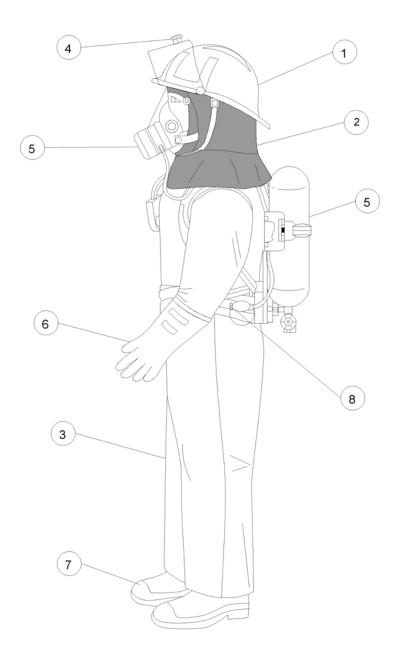

PERSONNEL PROTECTION EQUIPMENT - SKETCH #003
Repair Party Outfit and Self-Contained Breathing Apparatus (SCBA)

| ITEM | EQUIPMENT   |
|------|-------------|
| 1    | HOOD        |
| 2    | SUIT        |
| 3    | GLOVES      |
| 4    | BOOT COVERS |