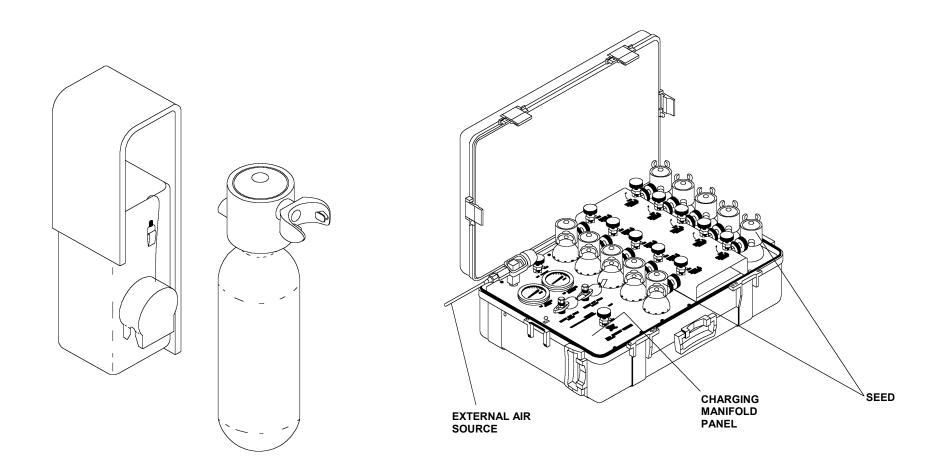

PERSONNEL PROTECTION EQUIPMENT - SKETCH #004
Aircraft Firefighting and Chemical, Biological & Radiological (CBR) Protective Clothing

PERSONNEL PROTECTION EQUIPMENT - SKETCH #005
Supplemental Emergency Egress Device (SEED) and SEED Charging Manifold