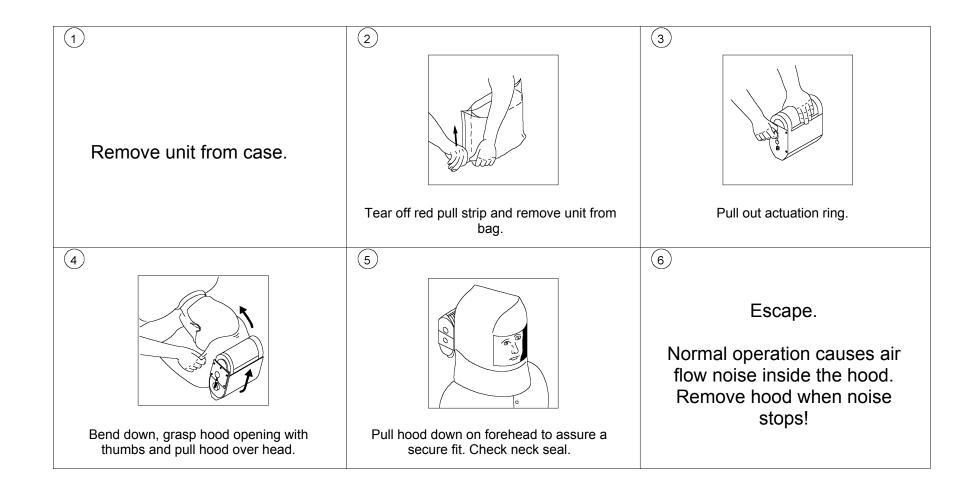

SCOTT®
EMERGENCY ESCAPE
BREATHING DEVICE
(EEBD)

PERSONNEL PROTECTION EQUIPMENT - SKETCH #006  $\rm OCENCO^{\otimes}$  and  $\rm SCOTT^{\otimes}$  Emergency Escape Breathing Devices (EEBDs)