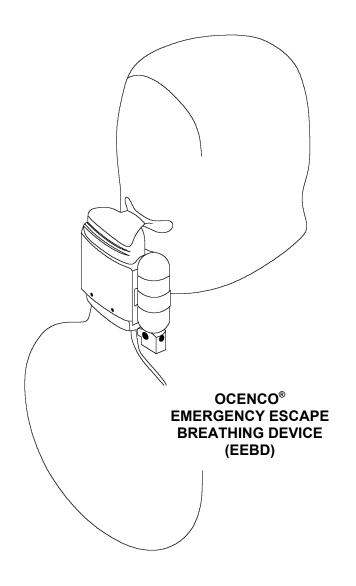

SCOTT®
EMERGENCY ESCAPE
BREATHING DEVICE
(EEBD)

PERSONNEL PROTECTION EQUIPMENT - SKETCH #006  $\rm OCENCO^{\otimes}$  and  $\rm SCOTT^{\otimes}$  Emergency Escape Breathing Devices (EEBDs)