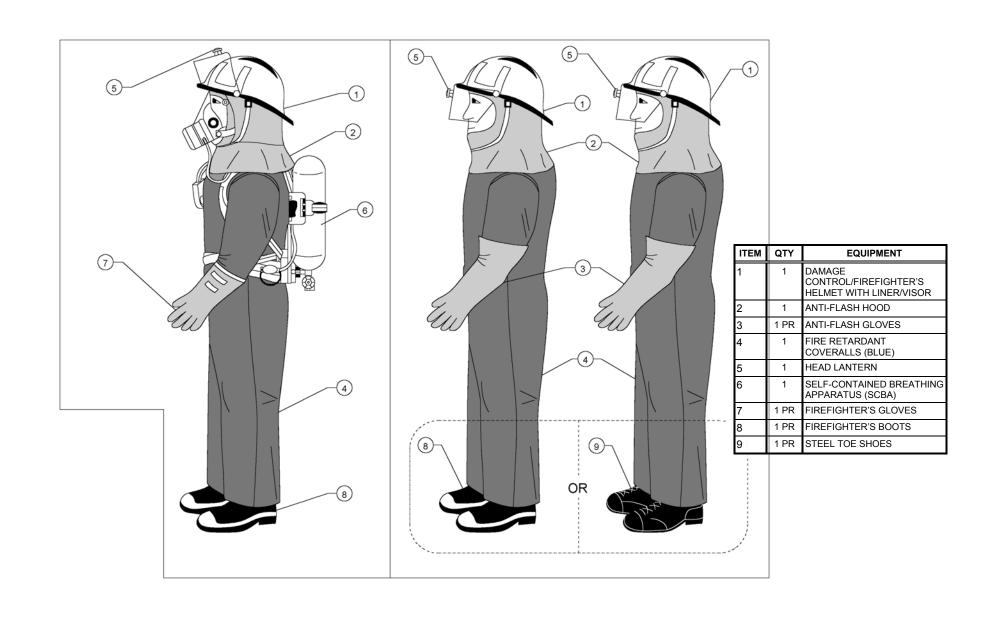

PERSONNEL PROTECTION EQUIPMENT - SKETCH #001
Firefighter's Ensemble and Self-Contained Breathing Appartus (SCBA)

PERSONNEL PROTECTION EQUIPMENT - SKETCH #002
Repair Party Outfit

| ITEM | QTY  | EQUIPMENT                                            |
|------|------|------------------------------------------------------|
| 1    | 1    | DAMAGE CONTROL/FIREFIGHTER'S HELMET WITH LINER/VISOR |
| 2    | 1    | ANTI-FLASH HOOD                                      |
| 3    | 1    | FIRE RETARDANT COVERALLS (BLUE)                      |
| 4    | 1    | HEAD LANTERN                                         |
| 5    | 1    | SELF-CONTAINED BREATHING APPARATUS (SCBA)            |
| 6    | 1 PR | FIREFIGHTER'S GLOVES                                 |
| 7    | 1 PR | FIREFIGHTER'S BOOTS                                  |
| 8    | 1    | QUICK FILL CONNECTION                                |

PERSONNEL PROTECTION EQUIPMENT - SKETCH #003
Repair Party Outfit and Self-Contained Breathing Apparatus (SCBA)

| ITEM | EQUIPMENT   |
|------|-------------|
| 1    | HOOD        |
| 2    | SUIT        |
| 3    | GLOVES      |
| 4    | BOOT COVERS |