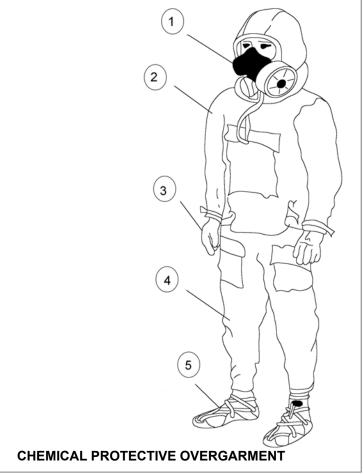

| ITEM | EQUIPMENT                           |
|------|-------------------------------------|
| 1    | MCU-2/P                             |
| 2    | SMOCK                               |
| 3    | BUTYL RUBBER GLOVES                 |
| 4    | TROUSERS                            |
| 5    | CHEMICAL PROTECTIVE FOOTWEAR COVERS |

PERSONNEL PROTECTION EQUIPMENT - SKETCH #004
Aircraft Firefighting and Chemical, Biological & Radiological (CBR) Protective Clothing

PERSONNEL PROTECTION EQUIPMENT - SKETCH #005
Supplemental Emergency Egress Device (SEED) and SEED Charging Manifold