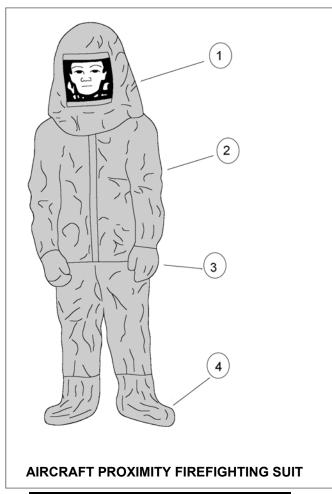

PERSONNEL PROTECTION EQUIPMENT - SKETCH #004
Aircraft Firefighting and Chemical, Biological & Radiological (CBR) Protective Clothing

PERSONNEL PROTECTION EQUIPMENT - SKETCH #005
Supplemental Emergency Egress Device (SEED) and SEED Charging Manifold