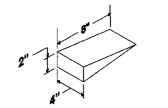

Actual Inventory: PLUG - WOOD, TAPERED 10" x 7" DIA x 12" 1 NSN 5510-00-260-8949 DELETE WT. 15.9 lbs VOL. Helpful Hints: Actual Inventory: PLUG - WOOD, TAPERED 1" x 0" DIA x 3" 2 NSN 5510-00-260-8953 0.7 in<sup>3</sup> WT. 1.0 oz VOL. Helpful Hints: Actual Inventory: