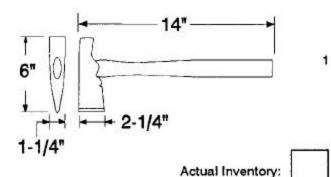

Quantity Required

1

1

1

HATCHET - LATHING NSN 5110-00-223-5379

WT. 2.1-2.6 lbs

VOL. 112.5 in<sup>3</sup>

Helpful Hints:

14" handle (hickory), 2-1/4" cutting edge, head weight 12 to 17 oz. Provide protective cover over cutting edge.

LANTERN - BATTLE (ASSEM)

NSN 6230-01-141-2901 - LANTERN 6135-00-050-3280 - BATTERY

WT. 5.5 lbs