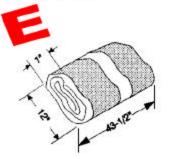

| BAG-KIT -                                                   | 02                                    |
|-------------------------------------------------------------|---------------------------------------|
| NSN 8460-00-606-8366                                        | 19*                                   |
|                                                             | 10/11 1/4                             |
| WT. 2.3 lbs VOL. 5,804.5 in <sup>3</sup>                    | 23.12                                 |
| Helpful Hints: Replacement item. Utilize existing bags      | *10.                                  |
| Replace with color-coded photo-luminescent marked bag, M    |                                       |
|                                                             | Actual Inventory:                     |
| BATTERY DRY CELL - BA 200                                   | · · · · · · · · · · · · · · · · · · · |
| 6 VOLTS                                                     | 6 100                                 |
| COIL SPRING CONTACTS                                        | 200                                   |
| PKG OF 6                                                    |                                       |
| 6 VOLTS COIL SPRING CONTACTS PKG OF 6  NSN 6135-00-050-3280 | 3.8"                                  |
| WT. 2.0 lbs. VOL. 29.7 in. <sup>3</sup>                     |                                       |
| Helpful Hints: For battle lantern.                          |                                       |
|                                                             |                                       |
|                                                             | Actual Inventory:                     |
| BLADE - HACKSAW 12"                                         |                                       |
| Teeth Size                                                  |                                       |
| (24 Teeth per inc                                           |                                       |
| NSN 5110-00-277-4590                                        | bndl                                  |
| (BOX OF 10)                                                 |                                       |
| WT. 0.5 lbs. VOL. 3.8 in <sup>3</sup>                       |                                       |
| Helpful Hints:                                              |                                       |
| Can substitute 10" blade for 12" blade. Unit of issue =     | bundle.                               |
| Call substitute to blade for 12 blade. Offic of issue =     | - Dallais.                            |
|                                                             | Actual Inventory:                     |
|                                                             | *                                     |