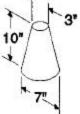

NSN 5510-00-260-8966

WT. 1.9 lbs

VOL.

5

Helpful Hints:

Actual Inventory:

PLUG - WOOD, TAPERED 7" x 3" DIA x 10"

NSN 5510-00-260-8969