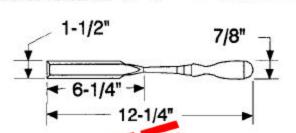

NSN 5110-00-221-8132

WT. 1.3 lbs.

VOL. 2.3 in3

Helpful Hints: Cutting edge should be padded/protected

Actual Inventory:

CHISEL - FIRMER 1-1/2" X 6-1/4" BLADE

NSN 5110-00-640-5423

WT. 4.0 oz

VOL. 8.2 in<sup>3</sup>

Helpful Hints:

Cutting edge should be padded/sheathed to present injurate project the tool and extend the life of the stowage bag.

Actual Inventory:

Quantity Required

| PISTOL GRIP, ADJUSTABLE FOR 10" TO 12" BLADES.  NSN 5110-00-289-9657  WT. 2.4 lbs. Vol. 90.2 in.3  Helpful Hints: Recommend providing protective         | 5° Thick Handle        | Ĺ |
|----------------------------------------------------------------------------------------------------------------------------------------------------------|------------------------|---|
|                                                                                                                                                          | Actual Inventory:      |   |
| HAMMER - BALLPEEN MACHINIST 1 LB. 14-1/2" HANDLE (HICKORY) 5120-00-061-8543 WT. 1.5 lbs VOL. 54.4 in <sup>3</sup> Helpful Hints:                         | 3-3/4" 14-1/2" 14-1/2" | I |
| Helpful Hints:                                                                                                                                           | Actual Inventory:      |   |
| HAMMER - RIPPING CARPENTER'S STRAIGHT CLAW 13" TO 14" HANDLE-FIBERGLASS 1-1/4" LB. HEAD NSN 5120-00-892-5744 WT. 1.8 lbs. VOL. 105.9 in.3 Helpful Hints: | 1-1/4"                 | ı |
|                                                                                                                                                          | Actual Inventory:      | 1 |