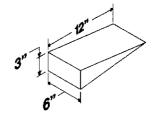

NSN 5510-00-260-8966

WT. 1.9 lbs

VOL.

5

Helpful Hints:

Actual Inventory:

PLUG - WOOD, TAPERED 7" x 3" DIA x 10"

NSN 5510-00-260-8969