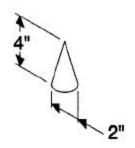

Quantity Required

PLUG - WOOD, TAPERED 2" x 0" DIA x 4"

NSN 5510-00-260-8958

WT. 0.1 lbs

VOL. 4.2 in<sup>3</sup>

Helpful Hints:

2

Actual Inventory: