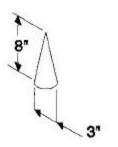

PLUG - WOOD, TAPERED 3" x 0" DIA x 8"

NSN 5510-00-260-8962

WT. 0.4 lbs

18.8 in<sup>3</sup> VOL.

Helpful Hints:

2

Actual Inventory:

PLUG - WOOD, TAPERED 5" x 1" DIA x 10"