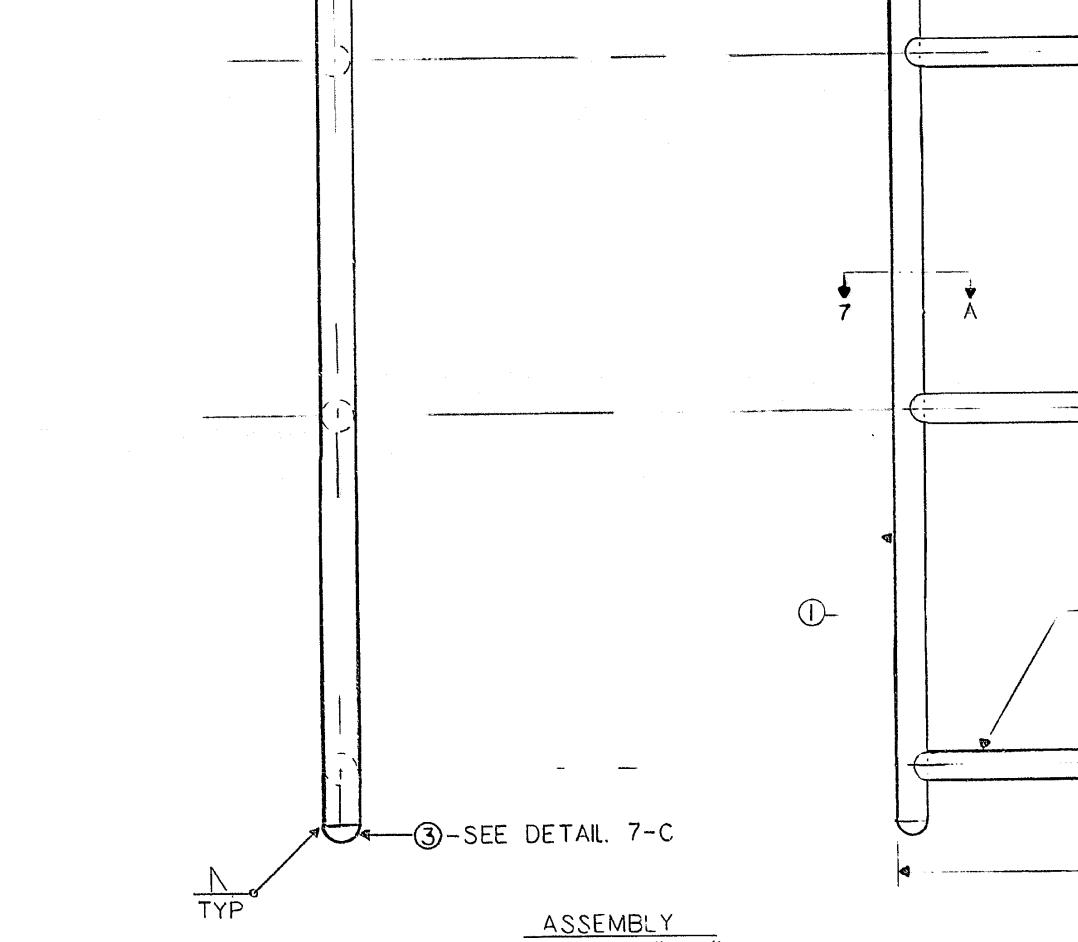

| 6 | 5 | 4                                                         |                                                                                                                                                                                                    | 3  | 2.                                                                                                                                                                                                                                                                                                                                                                                                                                                                                                   |
|---|---|-----------------------------------------------------------|----------------------------------------------------------------------------------------------------------------------------------------------------------------------------------------------------|----|------------------------------------------------------------------------------------------------------------------------------------------------------------------------------------------------------------------------------------------------------------------------------------------------------------------------------------------------------------------------------------------------------------------------------------------------------------------------------------------------------|
|   |   | PIECE#QNTYDESCRIPTION<br>① 2 SIDE<br>② 5 STEP<br>③ 4 PLUG | LIST OF MATERIALS<br>MATERIAL<br><sup>3</sup> / <sub>4</sub> "SCHEDULE 40 STEEL PIPE<br><sup>3</sup> / <sub>4</sub> "SCHEDULE 40 STEEL PIPE<br>ORDINARY STEEL ROD TYPE<br>IORDINARY STEEL ROD 1010 |    | <u>REV</u> <u>DESCRIPTION</u><br>7-C                                                                                                                                                                                                                                                                                                                                                                                                                                                                 |
|   |   |                                                           |                                                                                                                                                                                                    | 60 | GENERAL NOTES<br>1. THIS DRAWING DEPICTS A SC<br>IS USED AS A PORTABLE LAI<br>CONTROL OPERATIONS.<br>2. ALL DIMENSIONS ARE IN INCH<br>3. BREAK AND DEBURR ALL SHA<br>4. COAT ENTIRE ASSEMBLY WITI<br>ACCORDANCE WITH MIL-P-20<br>GRIP AND TO PROVIDE ELECT<br>5. ALL WELDS ARE TO BE TIG<br>SHALL BE VISUALLY INSPEC<br>THAT THERE ARE NO CRAC<br>CUTTING OR GAPS IN THE WI<br>6. PLUG END AS SHOWN'FOR M<br>AND IMPROVED PLASTISOL A<br>7. THIS DRAWING IS NOT FOR USE<br>SYSTEM FOR PROCUREMENT PL |