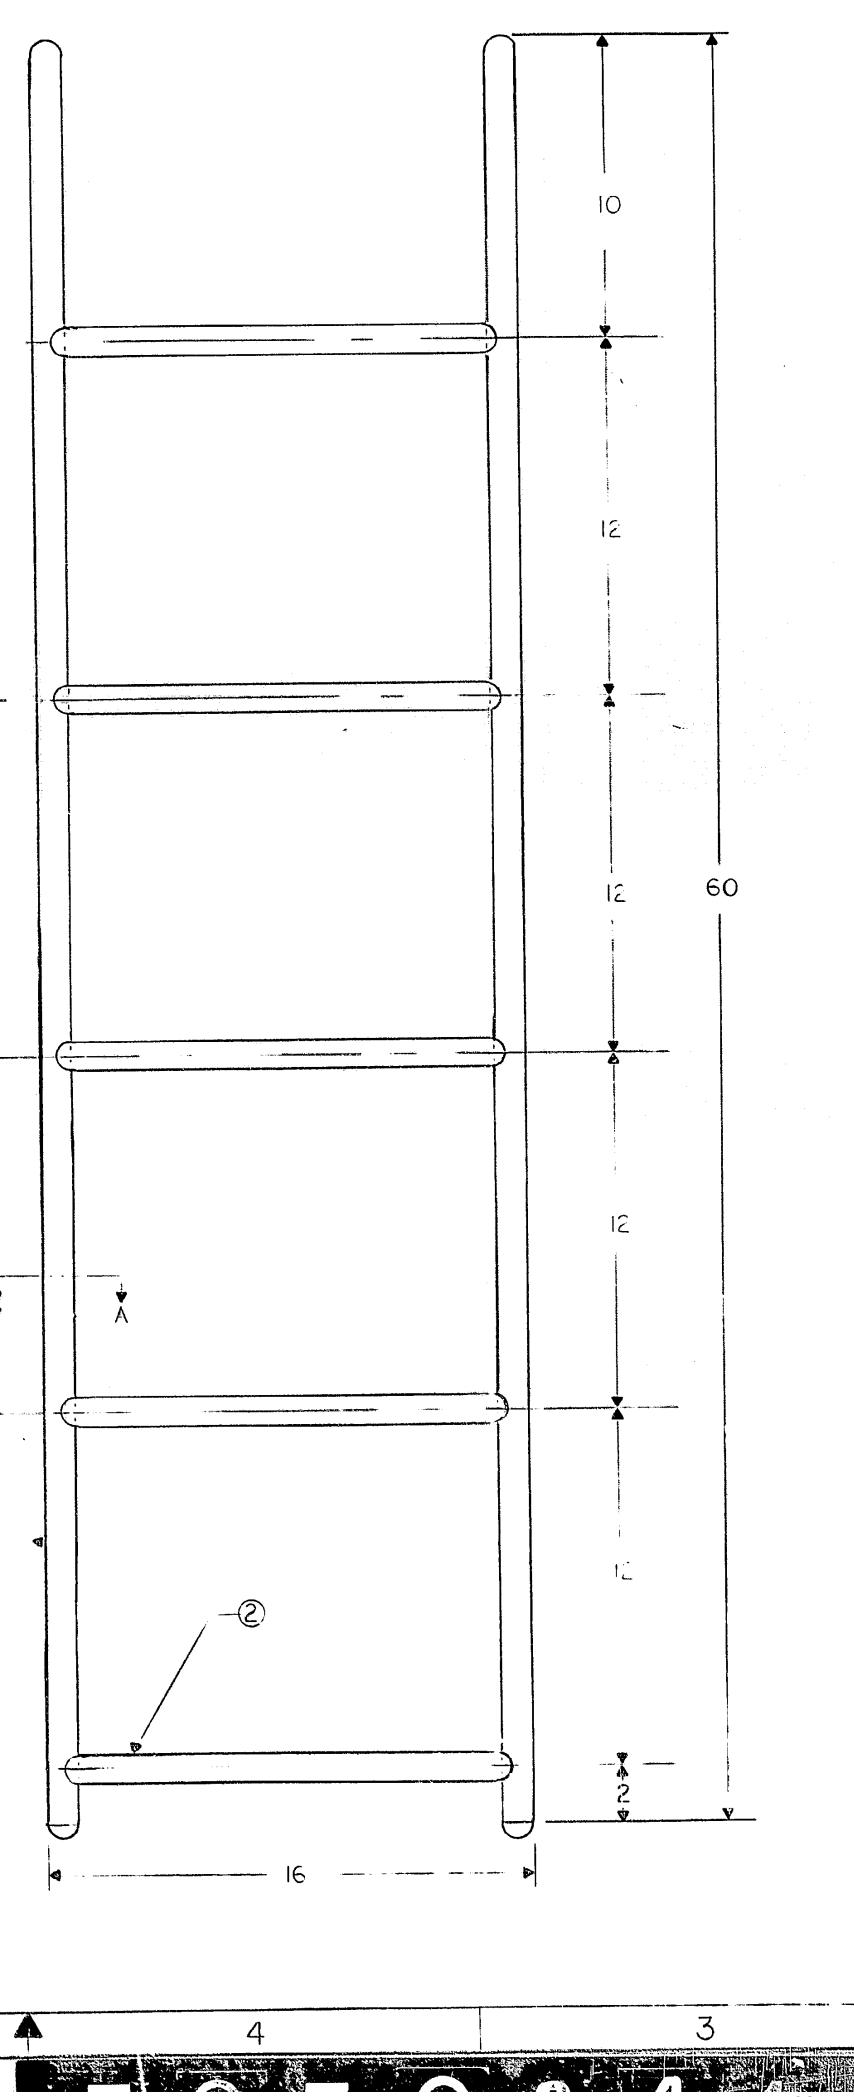

| 6 | 5 | 4                                                         |                                                                                                                                                                                                    | 3  | 2.                                                                                                                                                                                                                                                                                                                                                                                                                                                                                                   |
|---|---|-----------------------------------------------------------|----------------------------------------------------------------------------------------------------------------------------------------------------------------------------------------------------|----|------------------------------------------------------------------------------------------------------------------------------------------------------------------------------------------------------------------------------------------------------------------------------------------------------------------------------------------------------------------------------------------------------------------------------------------------------------------------------------------------------|
|   |   | PIECE#QNTYDESCRIPTION<br>① 2 SIDE<br>② 5 STEP<br>③ 4 PLUG | LIST OF MATERIALS<br>MATERIAL<br><sup>3</sup> / <sub>4</sub> "SCHEDULE 40 STEEL PIPE<br><sup>3</sup> / <sub>4</sub> "SCHEDULE 40 STEEL PIPE<br>ORDINARY STEEL ROD TYPE<br>IORDINARY STEEL ROD 1010 |    | <u>REV</u> <u>DESCRIPTION</u><br>7-C                                                                                                                                                                                                                                                                                                                                                                                                                                                                 |
|   |   |                                                           |                                                                                                                                                                                                    | 60 | GENERAL NOTES<br>1. THIS DRAWING DEPICTS A SC<br>IS USED AS A PORTABLE LAI<br>CONTROL OPERATIONS.<br>2. ALL DIMENSIONS ARE IN INCH<br>3. BREAK AND DEBURR ALL SHA<br>4. COAT ENTIRE ASSEMBLY WITI<br>ACCORDANCE WITH MIL-P-20<br>GRIP AND TO PROVIDE ELECT<br>5. ALL WELDS ARE TO BE TIG<br>SHALL BE VISUALLY INSPEC<br>THAT THERE ARE NO CRAC<br>CUTTING OR GAPS IN THE WI<br>6. PLUG END AS SHOWN'FOR M<br>AND IMPROVED PLASTISOL A<br>7. THIS DRAWING IS NOT FOR USE<br>SYSTEM FOR PROCUREMENT PL |