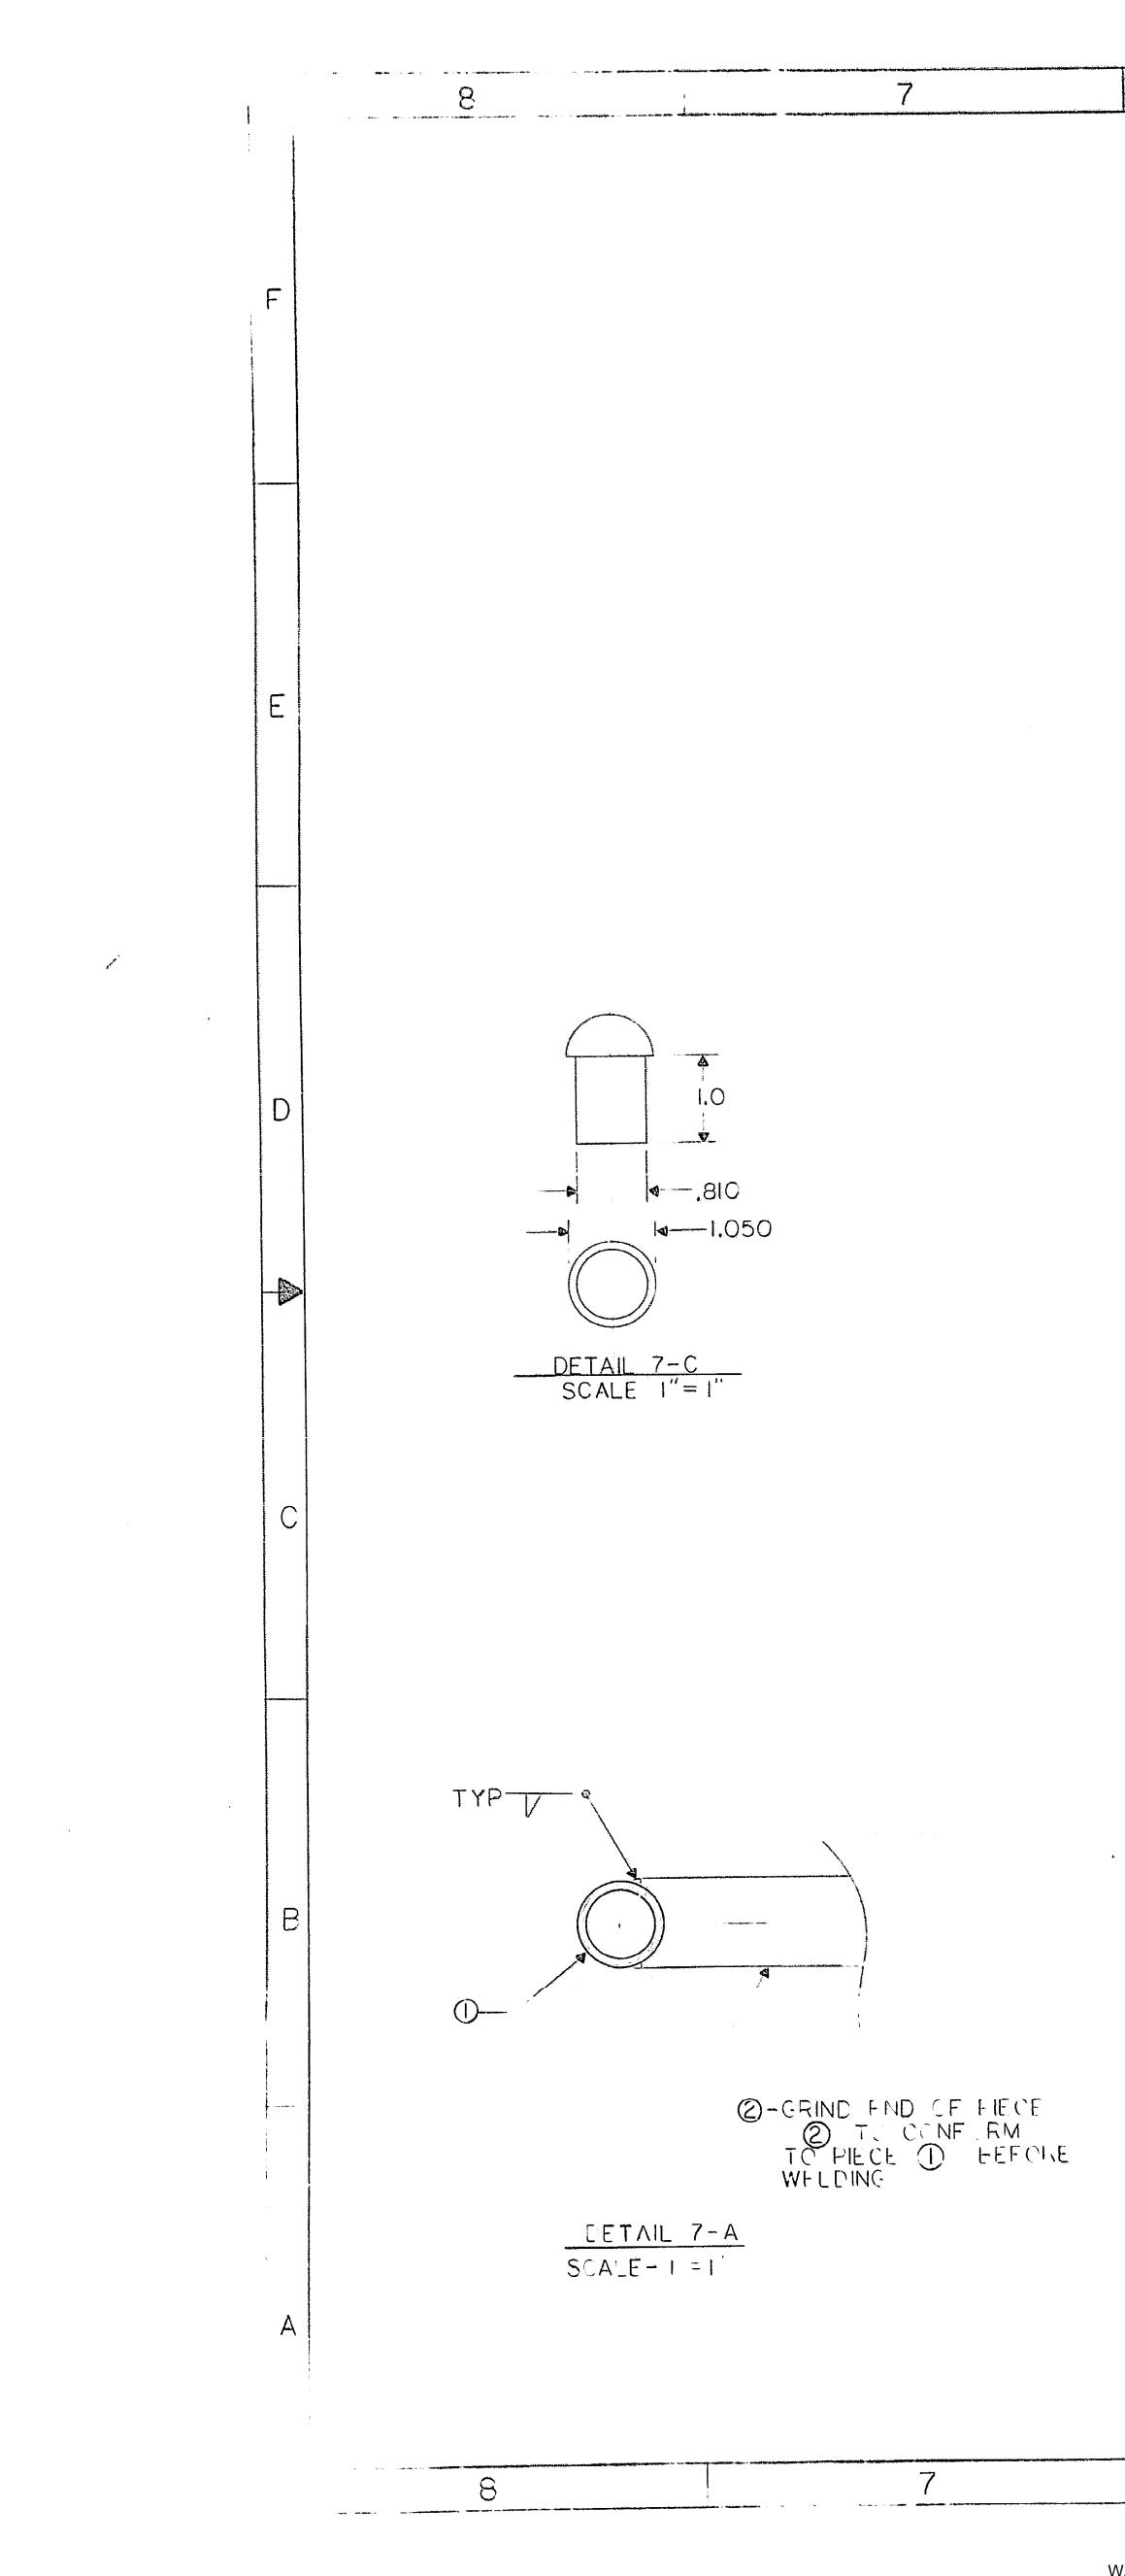

| 6 | 5 | 4                                                         |                                                                                                                                                                                                    | 3  | 2.                                                                                                                                                                                                                                                                                                                                                                                                                                                                                                   |
|---|---|-----------------------------------------------------------|----------------------------------------------------------------------------------------------------------------------------------------------------------------------------------------------------|----|------------------------------------------------------------------------------------------------------------------------------------------------------------------------------------------------------------------------------------------------------------------------------------------------------------------------------------------------------------------------------------------------------------------------------------------------------------------------------------------------------|
|   |   | PIECE#QNTYDESCRIPTION<br>① 2 SIDE<br>② 5 STEP<br>③ 4 PLUG | LIST OF MATERIALS<br>MATERIAL<br><sup>3</sup> / <sub>4</sub> "SCHEDULE 40 STEEL PIPE<br><sup>3</sup> / <sub>4</sub> "SCHEDULE 40 STEEL PIPE<br>ORDINARY STEEL ROD TYPE<br>IORDINARY STEEL ROD 1010 |    | <u>REV</u> <u>DESCRIPTION</u><br>7-C                                                                                                                                                                                                                                                                                                                                                                                                                                                                 |
|   |   |                                                           |                                                                                                                                                                                                    | 60 | GENERAL NOTES<br>1. THIS DRAWING DEPICTS A SC<br>IS USED AS A PORTABLE LAI<br>CONTROL OPERATIONS.<br>2. ALL DIMENSIONS ARE IN INCH<br>3. BREAK AND DEBURR ALL SHA<br>4. COAT ENTIRE ASSEMBLY WITI<br>ACCORDANCE WITH MIL-P-20<br>GRIP AND TO PROVIDE ELECT<br>5. ALL WELDS ARE TO BE TIG<br>SHALL BE VISUALLY INSPEC<br>THAT THERE ARE NO CRAC<br>CUTTING OR GAPS IN THE WI<br>6. PLUG END AS SHOWN'FOR M<br>AND IMPROVED PLASTISOL A<br>7. THIS DRAWING IS NOT FOR USE<br>SYSTEM FOR PROCUREMENT PL |